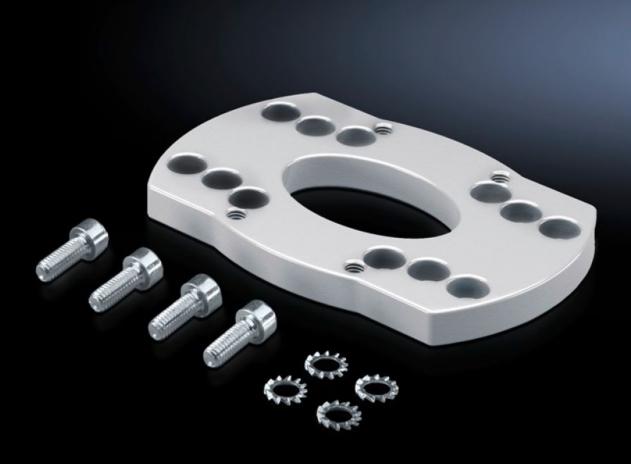

### CP 6206.500 - Adaptor for Siemens Pro-Panel

For external mounting of Siemens Simatic to support arm system CP 40, steel or CP 60/120 with support arm connection  $120 \times 65$  mm.

#### **Features**

| Model No.             | CP 6206.500                                      |
|-----------------------|--------------------------------------------------|
| Design                | For the external mounting of Siemens Simatic:    |
|                       | MP 377 15"Pro                                    |
|                       | Thin Client 15"Pro                               |
|                       | Flat-Panel Monitor 15", 19"Pro                   |
|                       | HMI IPC477C 15"Pro                               |
|                       | To support arm systems:                          |
|                       | CP 40, steel                                     |
|                       | CP 60/120 for support arm connection 120 x 65 mm |
| Material              | Aluminium                                        |
| Colour                | RAL 7035                                         |
| Supply includes       | Seals                                            |
|                       | Assembly parts                                   |
| Packs of              | 1 pc(s).                                         |
| Net weight            | 0.2                                              |
| Gross weight          | 0.25                                             |
| Customs tariff number | 76169990                                         |
| EAN                   | 4028177684416                                    |
| ETIM 9                | EC000882                                         |
| ECLASS 8.0            | 27400556                                         |
|                       |                                                  |