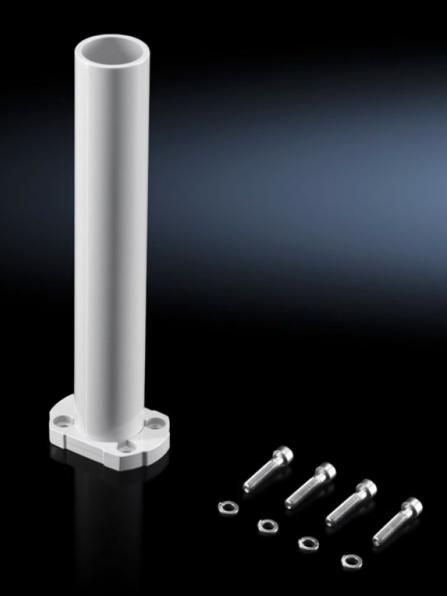

## CP 6206.650 - Adaptor CP 60 to CP 40 for stand and support arm systems

## **Features**

| Model No.                     | CP 6206.650                                                                                                    |
|-------------------------------|----------------------------------------------------------------------------------------------------------------|
| Product description           | For the transition from CP 60 to 48 round tube.                                                                |
| Material                      | Steel                                                                                                          |
| Colour                        | RAL 7035                                                                                                       |
| Supply includes               | Adaptor Self-tapping screws for support section attachment Seal included                                       |
| Installation options          | For attaching to stand and support arm systems with CP 60 support section                                      |
| Length                        | 300 mm                                                                                                         |
| Rifid y/n                     | Yes                                                                                                            |
| Packs of                      | 1 pc(s).                                                                                                       |
| Net weight                    | 1.7                                                                                                            |
| Gross weight                  | 1.811                                                                                                          |
| PCF per pack (cradle-to-gate) | 6.9 kg CO2 eq (Cat B)                                                                                          |
| Note on PCF category          | Category B: PCF value (cradle-to-gate) based on the product weight, approximately calculated and self-declared |
| Customs tariff number         | 73064020                                                                                                       |
| EAN                           | 4028177709621                                                                                                  |
| ETIM 9                        | EC000882                                                                                                       |
| ECLASS 8.0                    | 27400556                                                                                                       |