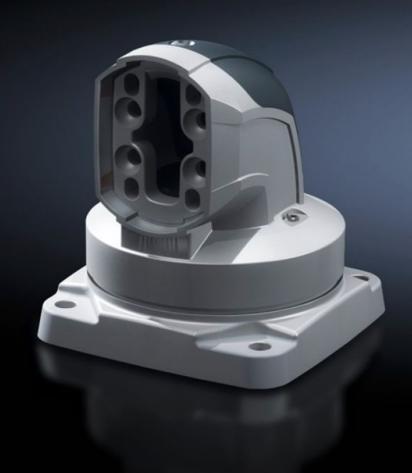

#### CP 6206.700 - Top-mounted joint CP 60 Horizontal outlet

For swivel mounting of the support arm system on horizontal surfaces – also suitable for suspending from the ceiling. Removable cover for simple cable entry.

#### **Features**

| Model No.                  | CP 6206.700                                                                                                                                                   |
|----------------------------|---------------------------------------------------------------------------------------------------------------------------------------------------------------|
| Product description        | For swivel mounting of the support arm system on horizontal surfaces – also suitable for suspending from the ceiling. Removable cover for simple cable entry. |
| Material                   | Cover: Plastic<br>Top-mounted joint: Cast aluminium                                                                                                           |
| Colour                     | Cover: RAL 7024<br>Top-mounted joint: RAL 7035                                                                                                                |
| Supply includes            | Seals Screws for restricting rotation range Adjusting screws Self-tapping screws for support section attachment                                               |
| Rotating/tilting           | Yes                                                                                                                                                           |
| Rotation angle/swivel area | approx. 330°. The range of rotation can be limited by inserting the screws/limit plate provided.                                                              |
| Dimensions                 | Width: 146 mm<br>Height: 158 mm                                                                                                                               |
| Packs of                   | 1 pc(s).                                                                                                                                                      |
| Net weight                 | 2.86                                                                                                                                                          |
| Gross weight               | 3.06                                                                                                                                                          |
| Customs tariff number      | 76169990                                                                                                                                                      |
| EAN                        | 4028177684294                                                                                                                                                 |
| ETIM 9                     | EC000882                                                                                                                                                      |
| ECLASS 8.0                 | 27400556                                                                                                                                                      |
|                            |                                                                                                                                                               |