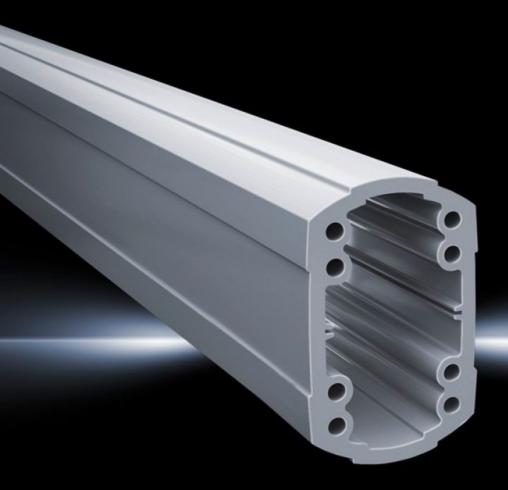

## CP 6212.050 - Support section CP 120 solid

Attachment to the connection components with 4 self-tapping screws in the screw channel. May be cut to any required length, no thread-tapping required. Closed cable duct with a large cross-section.

#### **Features**

| Model No.             | CP 6212.050                                                                                                                                                                                           |
|-----------------------|-------------------------------------------------------------------------------------------------------------------------------------------------------------------------------------------------------|
| Product description   | Attachment to the connection components with 4 self-tapping screws in the screw channel. May be cut to any required length, no thread-tapping required. Closed cable duct with a large cross-section. |
| Material              | Support section: Extruded aluminium section                                                                                                                                                           |
| Colour                | Support section: RAL 7035                                                                                                                                                                             |
| Supply includes       | Support section                                                                                                                                                                                       |
| Length                | 500 mm                                                                                                                                                                                                |
| Dimensions            | Width: 75 mm<br>Height: 120 mm<br>Length: 500 mm                                                                                                                                                      |
| Packs of              | 1 pc(s).                                                                                                                                                                                              |
| Net weight            | 3.875                                                                                                                                                                                                 |
| Gross weight          | 4.18                                                                                                                                                                                                  |
| Customs tariff number | 76042100                                                                                                                                                                                              |
| EAN                   | 4028177683938                                                                                                                                                                                         |
| ETIM 9                | EC000882                                                                                                                                                                                              |
| ECLASS 8.0            | 27400556                                                                                                                                                                                              |