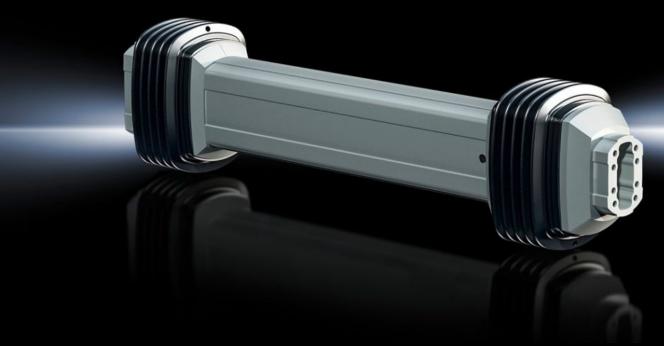

# CP 6212.060 - Support section, height-adjustable for support arm systems

The new height-adjustable support section ensures that you always have a good view of the key parameters in human/machine interaction. The system can be fitted directly to the components in the CP 120 support arm system without any further adaptation on the wall side, and on the enclosure side on support arm system CP 60.

#### **Features**

| Model No.           | CP 6212.060                                                                                                                                                                                                                                                                                                                                                                                                                                                                                                                                                                                                                                                                       |
|---------------------|-----------------------------------------------------------------------------------------------------------------------------------------------------------------------------------------------------------------------------------------------------------------------------------------------------------------------------------------------------------------------------------------------------------------------------------------------------------------------------------------------------------------------------------------------------------------------------------------------------------------------------------------------------------------------------------|
| Product description | The new height-adjustable support section ensures that you always have a good view of the key parameters in human/machine interaction. The system can be fitted directly to the components in the CP 120 support arm system without any further adaptation on the wall side, and on the enclosure side on support arm system CP 60 or CP 120 depending on the model.                                                                                                                                                                                                                                                                                                              |
| Benefits            | Support arm holds securely in any position Additional fixing with clamping lever if required Precise coordination to the suspended load via an adjusting screw at the front of the support section Adjusting screw can be accessed without dismantling any components Large cable tray and cable cable routing at the rotation points for safety Removable side panel for easy access to cable entry Tilting angle of the mounted enclosure is identical in every height position Cables with connectors such as DVI, VGA are easily inserted Broad weight range from 4 to 60 kg with three systems. (Weight range applies to configured enclosure and vertical support section.) |