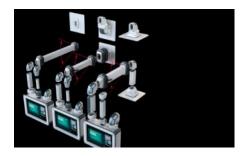

# CP 6212.060 - Support section, height-adjustable for support arm systems

The new height-adjustable support section ensures that you always have a good view of the key parameters in human/machine interaction. The system can be fitted directly to the components in the CP 120 support arm system without any further adaptation on the wall side, and on the enclosure side on support arm system CP 60.

#### **Features**

| Model No.           | CP 6212.060                                                                                                                                                                                                                                                                                                                                                                                                                                                                                                                                                                                                                                                                       |
|---------------------|-----------------------------------------------------------------------------------------------------------------------------------------------------------------------------------------------------------------------------------------------------------------------------------------------------------------------------------------------------------------------------------------------------------------------------------------------------------------------------------------------------------------------------------------------------------------------------------------------------------------------------------------------------------------------------------|
| Product description | The new height-adjustable support section ensures that you always have a good view of the key parameters in human/machine interaction. The system can be fitted directly to the components in the CP 120 support arm system without any further adaptation on the wall side, and on the enclosure side on support arm system CP 60 or CP 120 depending on the model.                                                                                                                                                                                                                                                                                                              |
| Benefits            | Support arm holds securely in any position Additional fixing with clamping lever if required Precise coordination to the suspended load via an adjusting screw at the front of the support section Adjusting screw can be accessed without dismantling any components Large cable tray and cable cable routing at the rotation points for safety Removable side panel for easy access to cable entry Tilting angle of the mounted enclosure is identical in every height position Cables with connectors such as DVI, VGA are easily inserted Broad weight range from 4 to 60 kg with three systems. (Weight range applies to configured enclosure and vertical support section.) |