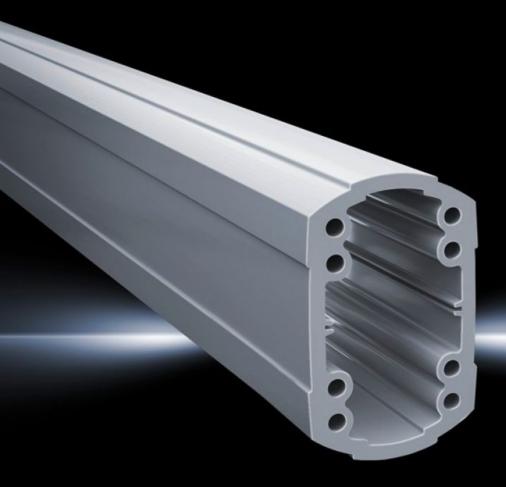

## CP 6212.200 - Support section CP 120 solid

Attachment to the connection components with 4 self-tapping screws in the screw channel. May be cut to any required length, no thread-tapping required. Closed cable duct with a large cross-section.

#### **Features**

| Model No.             | CP 6212.200                                                                                                                                                                                           |
|-----------------------|-------------------------------------------------------------------------------------------------------------------------------------------------------------------------------------------------------|
| Product description   | Attachment to the connection components with 4 self-tapping screws in the screw channel. May be cut to any required length, no thread-tapping required. Closed cable duct with a large cross-section. |
| Material              | Support section: Extruded aluminium section                                                                                                                                                           |
| Colour                | Support section: RAL 7035                                                                                                                                                                             |
| Supply includes       | Support section                                                                                                                                                                                       |
| Length                | 2000 mm                                                                                                                                                                                               |
| Dimensions            | Width: 75 mm<br>Height: 120 mm<br>Length: 2,000 mm                                                                                                                                                    |
| Packs of              | 1 pc(s).                                                                                                                                                                                              |
| Net weight            | 15.873                                                                                                                                                                                                |
| Gross weight          | 16.182                                                                                                                                                                                                |
| Customs tariff number | 76042100                                                                                                                                                                                              |
| EAN                   | 4028177683952                                                                                                                                                                                         |
| ETIM 9                | EC000882                                                                                                                                                                                              |
| ECLASS 8.0            | 27400556                                                                                                                                                                                              |