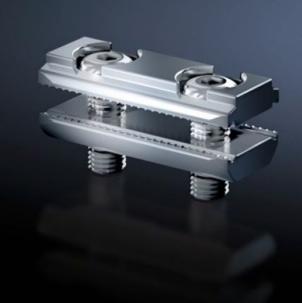

## CP 6212.220 - Clamping elements for support sections CP 60/120, open

For additional protection against rotation and twisting of the open section.

## **Features**

| Model No.             | CP 6212.220                                                                  |
|-----------------------|------------------------------------------------------------------------------|
| Product description   | For additional protection against rotation and twisting of the open section. |
| Benefits              | Two-piece element, may also be retro-fitted                                  |
| Material              | Steel                                                                        |
| Packs of              | 4 pc(s).                                                                     |
| Net weight            | 0.5                                                                          |
| Gross weight          | 0.516                                                                        |
| Customs tariff number | 73269098                                                                     |
| EAN                   | 4028177701922                                                                |
| ECLASS 8.0            | 27400556                                                                     |