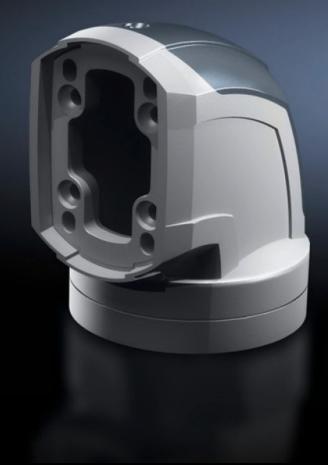

# CP 6212.380 - Angle coupling 90°, CP 120 for support arm connection Ø 130 mm

For swivel mounting of the enclosure on the horizontal part of the support arm system. Enclosure may be suspended or top-mounted. Removable cover for simple cable entry.

#### **Features**

| Model No.                  | CP 6212.380                                                                                                                                                               |
|----------------------------|---------------------------------------------------------------------------------------------------------------------------------------------------------------------------|
| Product description        | For swivel mounting of the enclosure on the horizontal part of the support arm system. Enclosure may be suspended or top-mounted. Removable cover for simple cable entry. |
| Material                   | Angle coupling: Cast aluminium/die-cast zinc Cover: Plastic                                                                                                               |
| Colour                     | Angle coupling: RAL 7035<br>Cover: RAL 7024                                                                                                                               |
| Supply includes            | Seals Grub screws Adjusting screws Self-tapping screws for support section attachment                                                                                     |
| Rotating/tilting           | Yes                                                                                                                                                                       |
| Rotation angle/swivel area | approx. 310°, lockable via clamping levers The range of rotation can be limited by inserting the grub screws provided                                                     |
| Packs of                   | 1 pc(s).                                                                                                                                                                  |
| Net weight                 | 2.097                                                                                                                                                                     |
| Gross weight               | 2.28                                                                                                                                                                      |
| Customs tariff number      | 79070000                                                                                                                                                                  |
| EAN                        | 4028177684201                                                                                                                                                             |
| ETIM 9                     | EC000882                                                                                                                                                                  |
| ECLASS 8.0                 | 27400556                                                                                                                                                                  |