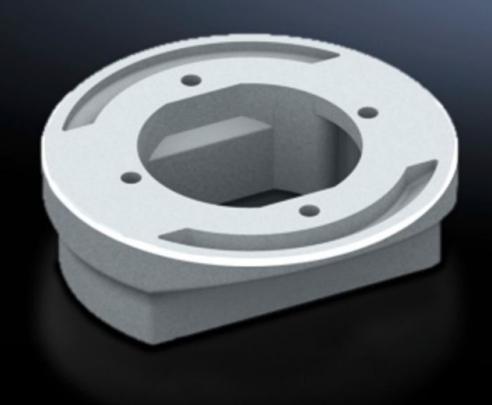

# CP 6212.500 - Adaptor support arm connection Ø 130 mm to 120 x 65 mm

For external mounting of operating housings with support arm cut-out 120 x 65 mm and connection console VESA 75/100

#### **Features**

| Model No.             | CP 6212.500                                                     |
|-----------------------|-----------------------------------------------------------------|
| Design                | For external mounting of command panel with support arm cut-out |
|                       | 120 x 65 mm and connection console VESA 75/100 to:              |
|                       | Coupling CP 120, 6212.300                                       |
|                       | Attachment CP 120, 6212.320                                     |
|                       | Angle coupling 90°, CP 120, 6212.380                            |
|                       | Pivot with jib (6206.850)                                       |
|                       | Pivot for machine-integrated installation (6206.870)            |
| Material              | Cast aluminium                                                  |
| Colour                | RAL 7035                                                        |
| Supply includes       | Seals                                                           |
|                       | Assembly parts                                                  |
| Rifid y/n             | Yes                                                             |
| Dimensions            | Height: 40 mm                                                   |
| Packs of              | 1 pc(s).                                                        |
| Net weight            | 0.5                                                             |
| Gross weight          | 0.552                                                           |
| Customs tariff number | 76169990                                                        |
| EAN                   | 4028177684218                                                   |
| ETIM 9                | EC000882                                                        |
| ECLASS 8.0            | 27400556                                                        |