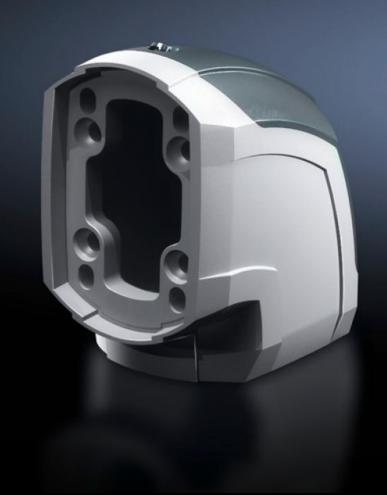

## CP 6212.600 - Angle piece 90° CP 120

For connecting horizontal and vertical support arm components. Removable cover for simple cable entry.

#### **Features**

| Model No.             | CP 6212.600                                                                                            |
|-----------------------|--------------------------------------------------------------------------------------------------------|
| Product description   | For connecting horizontal and vertical support arm components. Removable cover for simple cable entry. |
| Material              | Angle piece: Cast aluminium<br>Cover: Plastic                                                          |
| Colour                | Angle piece: RAL 7035<br>Cover: RAL 7024                                                               |
| Supply includes       | Seals Adjusting screws Self-tapping screws for support section attachment                              |
| Rifid y/n             | Yes                                                                                                    |
| Packs of              | 1 pc(s).                                                                                               |
| Net weight            | 1.225                                                                                                  |
| Gross weight          | 1.36                                                                                                   |
| Customs tariff number | 76169990                                                                                               |
| EAN                   | 4028177684157                                                                                          |
| ETIM 9                | EC000882                                                                                               |
| ECLASS 8.0            | 27400556                                                                                               |
|                       |                                                                                                        |