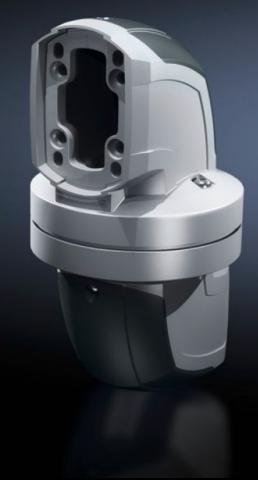

### CP 6212.620 - Intermediate hinge CP 120

For vertically hinged connection of horizontal support sections within the support arm system. Removable cover for simple cable entry.

#### **Features**

| Model No.                  | CP 6212.620                                                                                                                            |
|----------------------------|----------------------------------------------------------------------------------------------------------------------------------------|
| Product description        | For vertically hinged connection of horizontal support sections within the support arm system. Removable cover for simple cable entry. |
| Material                   | Intermediate hinge: Cast aluminium<br>Cover: Plastic                                                                                   |
| Colour                     | Intermediate hinge: RAL 7035<br>Cover: RAL 7024                                                                                        |
| Supply includes            | Seals Screws for restricting rotation range Adjusting screws Self-tapping screws for support section attachment                        |
| Rotating/tilting           | Yes                                                                                                                                    |
| Rotation angle/swivel area | approx. 330°.<br>The range of rotation can be limited by inserting the screws<br>provided.                                             |
| Packs of                   | 1 pc(s).                                                                                                                               |
| Net weight                 | 4.798                                                                                                                                  |
| Gross weight               | 5.48                                                                                                                                   |
| Customs tariff number      | 76169990                                                                                                                               |
| EAN                        | 4028177684164                                                                                                                          |
| ETIM 9                     | EC000882                                                                                                                               |
| ECLASS 8.0                 | 27400556                                                                                                                               |