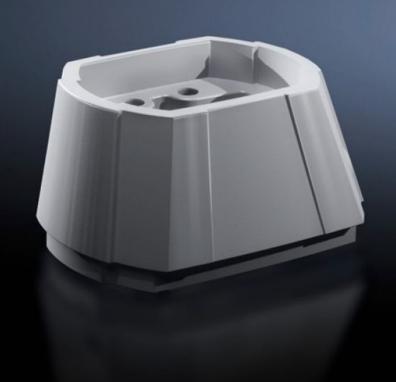

### CP 6212.640 - Adaptor for support arm combination

Connection component between large and small support arm systems as well as for external mounting of small, slimline operating housings

#### **Features**

| Model No.             | CP 6212.640                                                                                                                                                                                                                                                         |
|-----------------------|---------------------------------------------------------------------------------------------------------------------------------------------------------------------------------------------------------------------------------------------------------------------|
| Design                | For support arm combination CP 120 to 60                                                                                                                                                                                                                            |
| Benefits              | Integral adjustment facility                                                                                                                                                                                                                                        |
| Applications          | Connection component between large and small support arm systems, where this arrangement is chosen for static, visual or cost reasons.  For mounting small, flat command panels if the load capacity of a larger system is needed horizontally for long jib lengths |
| Material              | Cast aluminium                                                                                                                                                                                                                                                      |
| Colour                | RAL 7035                                                                                                                                                                                                                                                            |
| Supply includes       | Seals Self-tapping screws for support section attachment                                                                                                                                                                                                            |
| Rifid y/n             | Yes                                                                                                                                                                                                                                                                 |
| Packs of              | 1 pc(s).                                                                                                                                                                                                                                                            |
| Net weight            | 0.72                                                                                                                                                                                                                                                                |
| Gross weight          | 0.75                                                                                                                                                                                                                                                                |
| Customs tariff number | 76169990                                                                                                                                                                                                                                                            |
| EAN                   | 4028177684171                                                                                                                                                                                                                                                       |
| ETIM 9                | EC000882                                                                                                                                                                                                                                                            |
| ECLASS 8.0            | 27400556                                                                                                                                                                                                                                                            |