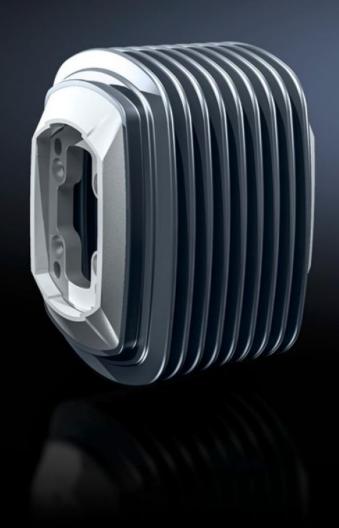

# CP 6212.680 - Intermediate hinge CP 120 without height offset

For vertically hinged connection of horizontal support sections within the support arm system.

#### **Features**

| Model No.                     | CP 6212.680                                                                                                                                          |
|-------------------------------|------------------------------------------------------------------------------------------------------------------------------------------------------|
| Product description           | For vertically hinged connection of horizontal support sections within the support arm system.                                                       |
| Material                      | Intermediate hinge: Cast steel<br>Concertina section: Plastic                                                                                        |
| Colour                        | Intermediate hinge: RAL 7035<br>Concertina section: RAL 7024                                                                                         |
| Supply includes               | Concertina section Slotted discs and screws for restricting rotation range Adjusting screws Self-tapping screws for support section attachment Seals |
| Rotating/tilting              | Yes                                                                                                                                                  |
| Rotation angle/swivel area    | approx. 180°<br>Adjustable to a limited extent by means of 2 slotted steel discs                                                                     |
| Packs of                      | 1 pc(s).                                                                                                                                             |
| Net weight                    | 7                                                                                                                                                    |
| Gross weight                  | 7.18                                                                                                                                                 |
| PCF per pack (cradle-to-gate) | 15.2 kg CO2 eq (Cat B)                                                                                                                               |
| Note on PCF category          | Category B: PCF value (cradle-to-gate) based on the product weight, approximately calculated and self-declared                                       |
| Customs tariff number         | 73269098                                                                                                                                             |
| EAN                           | 4028177705623                                                                                                                                        |
| ETIM 9                        | EC000882                                                                                                                                             |
|                               |                                                                                                                                                      |