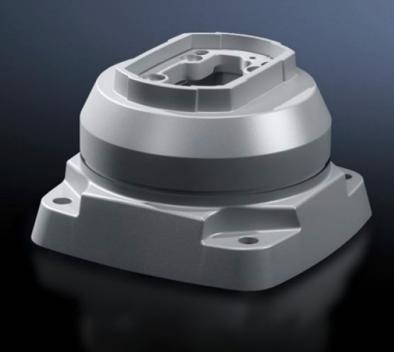

## CP 6212.720 - Top-mounted joint CP 120 Vertical outlet

For swivel mounting of the support arm system on horizontal surfaces – also suitable for suspending from the ceiling.

#### **Features**

| Model No.                  | CP 6212.720                                                                                                           |
|----------------------------|-----------------------------------------------------------------------------------------------------------------------|
| Product description        | For swivel mounting of the support arm system on horizontal surfaces – also suitable for suspending from the ceiling. |
| Material                   | Cast aluminium                                                                                                        |
| Colour                     | RAL 7035                                                                                                              |
| Supply includes            | Seals Screws for restricting rotation range Adjusting screws Self-tapping screws for support section attachment       |
| Rotating/tilting           | Yes                                                                                                                   |
| Rotation angle/swivel area | approx. 330°.<br>The range of rotation can be limited by inserting the screws<br>provided.                            |
| Packs of                   | 1 pc(s).                                                                                                              |
| Net weight                 | 5                                                                                                                     |
| Gross weight               | 5.42                                                                                                                  |
| Customs tariff number      | 76169990                                                                                                              |
| EAN                        | 4028177684003                                                                                                         |
| ETIM 9                     | EC000882                                                                                                              |
| ECLASS 8.0                 | 27400556                                                                                                              |
|                            |                                                                                                                       |