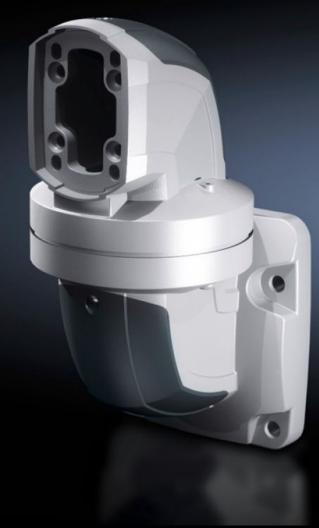

# CP 6212.740 - Wall-mounted hinge CP 120 Horizontal outlet

For swivel mounting of the support arm on vertical surfaces. Removable cover for simple cable entry.