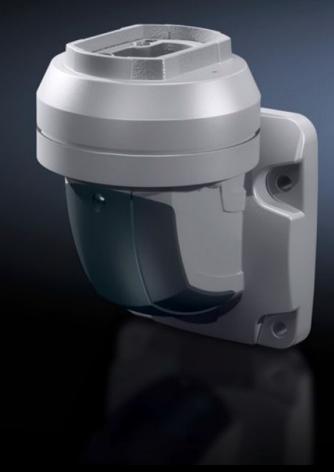

### CP 6212.760 - Wall-mounted hinge CP 120 Vertical outlet

For swivel mounting of the support arm on vertical surfaces. Removable cover for simple cable entry.

#### **Features**

| Model No.                  | CP 6212.760                                                                                                     |
|----------------------------|-----------------------------------------------------------------------------------------------------------------|
| Product description        | For swivel mounting of the support arm on vertical surfaces.<br>Removable cover for simple cable entry.         |
| Material                   | Wall-mounted hinge: Cast aluminium Cover: Plastic                                                               |
| Colour                     | Wall-mounted hinge: RAL 7035<br>Cover: RAL 7024                                                                 |
| Supply includes            | Seals Screws for restricting rotation range Adjusting screws Self-tapping screws for support section attachment |
| Rotating/tilting           | Yes                                                                                                             |
| Rotation angle/swivel area | approx. 330°.<br>The range of rotation can be limited by inserting the screws<br>provided.                      |
| Packs of                   | 1 pc(s).                                                                                                        |
| Net weight                 | 6                                                                                                               |
| Gross weight               | 6.18                                                                                                            |
| Customs tariff number      | 76169990                                                                                                        |
| EAN                        | 4028177684126                                                                                                   |
| ETIM 9                     | EC000882                                                                                                        |
| ECLASS 8.0                 | 27400556                                                                                                        |