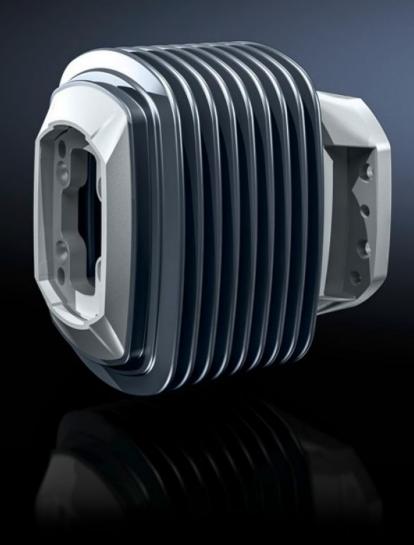

# CP 6212.780 - Wall-mounted hinge CP 120 Horizontal outlet, without height offset

For swivel mounting of the support arm on vertical surfaces.

#### **Features**

| Model No.                     | CP 6212.780                                                                                                   |
|-------------------------------|---------------------------------------------------------------------------------------------------------------|
| Product description           | For swivel mounting of the support arm on vertical surfaces.                                                  |
| Material                      | Wall-mounted hinge: Cast steel<br>Concertina section: Plastic                                                 |
| Colour                        | Wall-mounted hinge: RAL 7035                                                                                  |
|                               | Concertina section: RAL 7024                                                                                  |
| Supply includes               | Concertina section                                                                                            |
|                               | Screws for restricting rotation range                                                                         |
|                               | Adjusting screws                                                                                              |
|                               | Self-tapping screws for support section attachment                                                            |
|                               | Seals                                                                                                         |
| Rotating/tilting              | Yes                                                                                                           |
| Rotation angle/swivel area    | approx. 180°                                                                                                  |
|                               | Adjustable to a limited extent by means of 2 slotted steel discs                                              |
| Packs of                      | 1 pc(s).                                                                                                      |
| Net weight                    | 8                                                                                                             |
| Gross weight                  | 8.32                                                                                                          |
| PCF per pack (cradle-to-gate) | 31.6 kg CO2 eq (Cat B)                                                                                        |
| Note on PCF category          | Category B: PCF value (cradle-to-gate) based on the product weight approximately calculated and self-declared |
| Customs tariff number         | 73269098                                                                                                      |
| EAN                           | 4028177705616                                                                                                 |
| ETIM 9                        | EC000882                                                                                                      |
| ECLASS 8.0                    | 27400556                                                                                                      |
|                               |                                                                                                               |