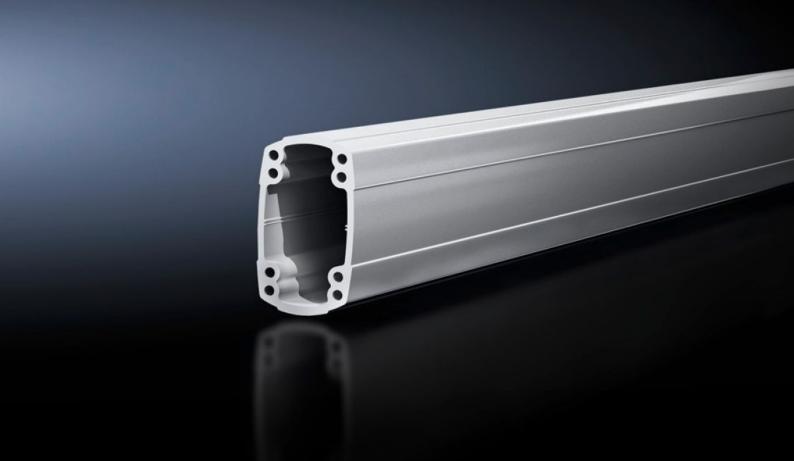

## CP 6218.100 - Support section CP 180 solid

Attachment to the connection components with 4 self-tapping screws in the screw channel. May be cut to any required length, no thread-tapping required. Closed cable duct with a large cross-section.

#### **Features**

| OD 4040 400                                                                                                                                                                                           |
|-------------------------------------------------------------------------------------------------------------------------------------------------------------------------------------------------------|
| CP 6218.100                                                                                                                                                                                           |
| Attachment to the connection components with 4 self-tapping screws in the screw channel. May be cut to any required length, no thread-tapping required. Closed cable duct with a large cross-section. |
| Support section: Extruded aluminium section                                                                                                                                                           |
| Support section: RAL 7035                                                                                                                                                                             |
| Support section                                                                                                                                                                                       |
| 1000 mm                                                                                                                                                                                               |
| Width: 90 mm<br>Height: 160 mm<br>Length: 1,000 mm                                                                                                                                                    |
| 1 pc(s).                                                                                                                                                                                              |
| 10.178                                                                                                                                                                                                |
| 10.82                                                                                                                                                                                                 |
| 76042100                                                                                                                                                                                              |
| 4028177683815                                                                                                                                                                                         |
| EC000882                                                                                                                                                                                              |
| 27400556                                                                                                                                                                                              |
|                                                                                                                                                                                                       |