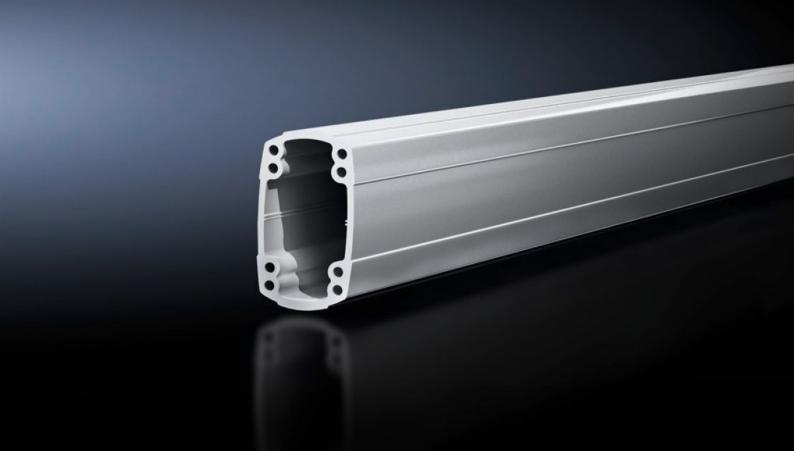

## CP 6218.200 - Support section CP 180 solid

Attachment to the connection components with 4 self-tapping screws in the screw channel. May be cut to any required length, no thread-tapping required. Closed cable duct with a large cross-section.

#### **Features**

| Model No.             | CP 6218.200                                                                                                                                                                                           |
|-----------------------|-------------------------------------------------------------------------------------------------------------------------------------------------------------------------------------------------------|
| Product description   | Attachment to the connection components with 4 self-tapping screws in the screw channel. May be cut to any required length, no thread-tapping required. Closed cable duct with a large cross-section. |
| Material              | Support section: Extruded aluminium section                                                                                                                                                           |
| Colour                | Support section: RAL 7035                                                                                                                                                                             |
| Supply includes       | Support section                                                                                                                                                                                       |
| Length                | 2000 mm                                                                                                                                                                                               |
| Dimensions            | Width: 90 mm<br>Height: 160 mm<br>Length: 2,000 mm                                                                                                                                                    |
| Packs of              | 1 pc(s).                                                                                                                                                                                              |
| Net weight            | 20.439                                                                                                                                                                                                |
| Gross weight          | 21.515                                                                                                                                                                                                |
| Customs tariff number | 76042100                                                                                                                                                                                              |
| EAN                   | 4028177683822                                                                                                                                                                                         |
| ETIM 9                | EC000882                                                                                                                                                                                              |
| ECLASS 8.0            | 27400556                                                                                                                                                                                              |