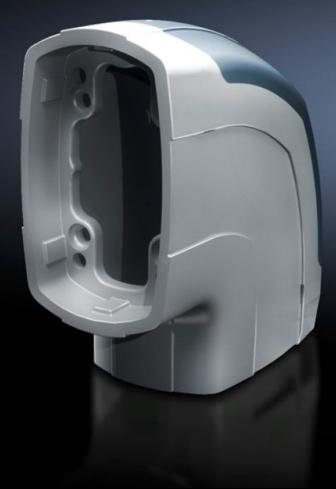

## CP 6218.600 - Angle piece 90° CP 180

For connecting horizontal and vertical support arm components. Removable covers for simple cable entry.

#### **Features**

| Model No.             | CP 6218.600                                                                                              |
|-----------------------|----------------------------------------------------------------------------------------------------------|
| Product description   | For connecting horizontal and vertical support arm components.  Removable covers for simple cable entry. |
| Material              | Angle piece: Cast aluminium<br>Cover: Plastic                                                            |
| Colour                | Angle piece: RAL 7035<br>Cover: RAL 7024                                                                 |
| Supply includes       | Seals Adjusting screws Self-tapping screws for support section attachment                                |
| Rifid y/n             | Yes                                                                                                      |
| Packs of              | 1 pc(s).                                                                                                 |
| Net weight            | 3.2                                                                                                      |
| Gross weight          | 3.4                                                                                                      |
| Customs tariff number | 76169990                                                                                                 |
| EAN                   | 4028177683891                                                                                            |
| ETIM 9                | EC000882                                                                                                 |
| ECLASS 8.0            | 27400556                                                                                                 |
|                       |                                                                                                          |