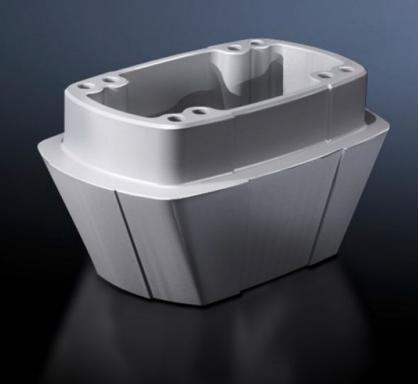

### CP 6218.640 - Adaptor for support arm combination

Connection component between large and small support arm systems as well as for external mounting of small, slimline operating housings