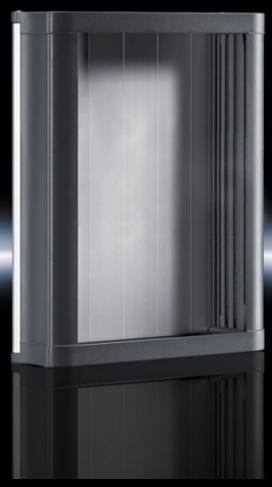

## CP 6340.000 - Compact Panel

Command panel in an elegant design made from extruded aluminium sections. Ideal for small operator panels. Versatile interior installation

#### **Features**

| Model No.           | CP 6340.000                                                                                                                                                                                                                                                                                                                                    |
|---------------------|------------------------------------------------------------------------------------------------------------------------------------------------------------------------------------------------------------------------------------------------------------------------------------------------------------------------------------------------|
| Design              | With support arm connection 90 x 71 mm for CP 40, steel                                                                                                                                                                                                                                                                                        |
| Product description | For small operating units built into front panels. The front panel is inserted from the rear and secured with screw clamps. Special front panels with a material thickness of between 2 and 6 mm are possible. Rear panel optionally hinged on the left or right. Roof tray with cut-out and reinforcement for support arm system CP 40 steel. |
| Material            | Roof tray, base tray: Die-cast zinc<br>Rear panel: Aluminium<br>Side parts: Extruded aluminium section<br>Screw cover: Plastic                                                                                                                                                                                                                 |
| Surface finish      | Roof tray, base tray, side parts: Powder-coated<br>Rear panel: natural anodised                                                                                                                                                                                                                                                                |
| Colour              | RAL 7024                                                                                                                                                                                                                                                                                                                                       |
| Supply includes     | Roof tray Base tray Rear panel Side parts Screw cover Seal and screw clamp                                                                                                                                                                                                                                                                     |