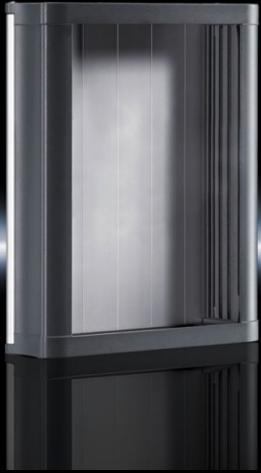

## CP 6340.300 - Compact Panel

Command panel in an elegant design made from extruded aluminium sections. Ideal for small operator panels. Versatile interior installation