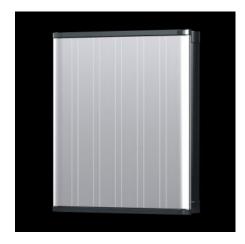

## CP 6340.300 - Compact Panel

Command panel in an elegant design made from extruded aluminium sections. Ideal for small operator panels. Versatile interior installation