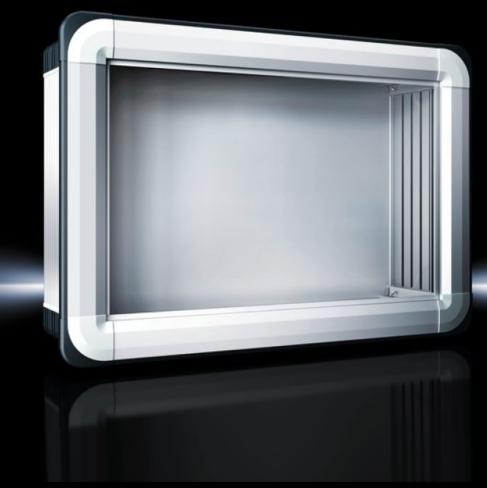

#### CP 6372.541 - Comfort Panel

Aluminium enclosure, high thermal conductivity for optimum passive heat dissipation. Low weight coupled with high stability. Protection category IP 65 to IEC 60 529.

#### **Features**

| Model No.       | CP 6372.541                                                 |
|-----------------|-------------------------------------------------------------|
| Design          | Support arm connection, rectangular 120 x 65 mm             |
| Benefits        | Aluminium enclosure, high thermal conductivity for optimum  |
|                 | passive heat dissipation.                                   |
|                 | Low weight coupled with high stability                      |
|                 | Compatible with all Rittal stand and support arm systems    |
| Material        | Enclosure: Extruded aluminium section                       |
|                 | Corner pieces: Die-cast zinc                                |
|                 | Corner protectors: Plastic                                  |
| General colour  | Natural anodised                                            |
| Colour          | Enclosure: Natural anodised                                 |
|                 | Corner pieces: RAL 7035                                     |
|                 | Corner protectors: similar to RAL 7024                      |
| Supply includes | Enclosure with cut-out for support arm connection           |
|                 | 3 mm double-bit lock insert may be exchanged for 41 mm lock |
|                 | inserts, plastic handles and T handles, type C              |
|                 | Seals and assembly parts for front panels                   |
|                 | Hinged rear panel, hinging on the longest side              |