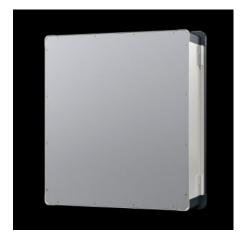

#### **Features**

| Model No.          | CP 6372.561                                                 |
|--------------------|-------------------------------------------------------------|
| Design             | Support arm connection, rectangular 120 x 65 mm             |
| Benefits           | Aluminium enclosure, high thermal conductivity for optimum  |
|                    | passive heat dissipation.                                   |
|                    | Low weight coupled with high stability                      |
|                    | Compatible with all Rittal stand and support arm systems    |
| Material           | Enclosure: Extruded aluminium section                       |
|                    | Corner pieces: Die-cast zinc                                |
|                    | Corner protectors: Plastic                                  |
| General colour     | Natural anodised                                            |
| Colour             | Enclosure: Natural anodised                                 |
|                    | Corner pieces: RAL 7035                                     |
|                    | Corner protectors: similar to RAL 7024                      |
| Supply includes    | Enclosure with cut-out for support arm connection           |
|                    | 3 mm double-bit lock insert may be exchanged for 41 mm lock |
|                    | inserts, plastic handles and T handles, type C              |
|                    | Seals and assembly parts for front panels                   |
|                    | Hinged rear panel, hinging on the longest side              |
| Installation depth | 74 mm                                                       |

### Features

| IP protection category to IEC 60 529 | IP 65                                                                    |
|--------------------------------------|--------------------------------------------------------------------------|
| Protection category NEMA             | NEMA 12                                                                  |
| To fit front panel width             | 520 mm                                                                   |
| To fit front panel height            | 600 mm                                                                   |
| Design                               | Servicing access from the rear                                           |
| Note                                 | The support arm connection may be swapped over by rotating the enclosure |
| Basic material                       | Aluminium                                                                |
| Lock                                 | Lock version: Screw lock                                                 |
| Packs of                             | 1 pc(s).                                                                 |
| Net weight                           | 10.3                                                                     |
| Gross weight                         | 13.2                                                                     |
| EAN                                  | 4028177663121                                                            |
| ETIM 9                               | EC002504                                                                 |
| ECLASS 8.0                           | 27180505                                                                 |