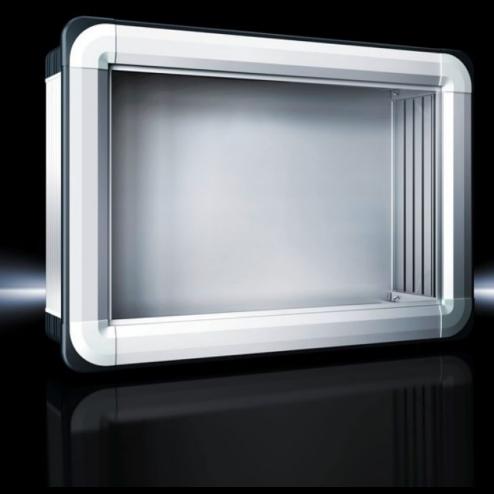

#### CP 6372.561 - Comfort Panel

Aluminium enclosure, high thermal conductivity for optimum passive heat dissipation. Low weight coupled with high stability. Protection category IP 65 to IEC 60 529.

#### **Features**

| Model No.          | CP 6372.561                                                 |
|--------------------|-------------------------------------------------------------|
| Design             | Support arm connection, rectangular 120 x 65 mm             |
| Benefits           | Aluminium enclosure, high thermal conductivity for optimum  |
|                    | passive heat dissipation.                                   |
|                    | Low weight coupled with high stability                      |
|                    | Compatible with all Rittal stand and support arm systems    |
| Material           | Enclosure: Extruded aluminium section                       |
|                    | Corner pieces: Die-cast zinc                                |
|                    | Corner protectors: Plastic                                  |
| General colour     | Natural anodised                                            |
| Colour             | Enclosure: Natural anodised                                 |
|                    | Corner pieces: RAL 7035                                     |
|                    | Corner protectors: similar to RAL 7024                      |
| Supply includes    | Enclosure with cut-out for support arm connection           |
|                    | 3 mm double-bit lock insert may be exchanged for 41 mm lock |
|                    | inserts, plastic handles and T handles, type C              |
|                    | Seals and assembly parts for front panels                   |
|                    | Hinged rear panel, hinging on the longest side              |
| Installation depth | 74 mm                                                       |