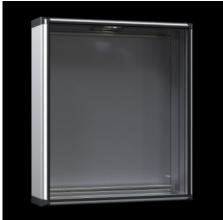

## CP 6380.610 - Optipanel

Aluminium enclosure, high thermal conductivity for optimum passive heat dissipation. For smaller panels and control solutions. Super-slimline design, needs hardly more space than the installed equipment itself.

#### **Features**

| Model No.          | CP 6380.610                                                |
|--------------------|------------------------------------------------------------|
| Design             | Support arm connection Ø 130 mm                            |
| Benefits           | Aluminium enclosure, high thermal conductivity for optimum |
|                    | passive heat dissipation.                                  |
|                    | Low weight coupled with high stability                     |
|                    | Compatible with all Rittal stand and support arm systems   |
| Material           | Enclosure: Extruded aluminium section                      |
|                    | Corner pieces: Die-cast zinc                               |
|                    | Corner protectors: Plastic                                 |
| General colour     | Natural anodised                                           |
| Colour             | Enclosure: Natural anodised                                |
|                    | Corner pieces: RAL 7035                                    |
|                    | Corner protectors: similar to RAL 7024                     |
| Supply includes    | Enclosure with hinged rear panel                           |
|                    | Seals                                                      |
|                    | Seals and assembly parts for front panels                  |
| Installation depth | 150 mm                                                     |
|                    |                                                            |

## Features

| IP protection category to IEC 60<br>529 | IP 65                                                                                                  |
|-----------------------------------------|--------------------------------------------------------------------------------------------------------|
| To fit front panel width                | 520 mm                                                                                                 |
| To fit front panel height               | 600 mm                                                                                                 |
| Design                                  | Servicing access from the rear                                                                         |
| Note                                    | The support arm connection may be swapped over by rotating the enclosure                               |
|                                         | 3 mm double-bit lock insert may be exchanged for 41 mm lock                                            |
|                                         | inserts, plastic handles and T handles, type C Hinging of the rear panel on the longest enclosure side |
|                                         | ——————————————————————————————————————                                                                 |
| Basic material                          | Aluminium                                                                                              |
| Lock                                    | Lock version: Cam                                                                                      |
|                                         | Number of locks: 2                                                                                     |
|                                         | Lock insert: 3 mm double-bit                                                                           |
| Packs of                                | 1 pc(s).                                                                                               |
| Net weight                              | 11.542                                                                                                 |
| Gross weight                            | 12.149                                                                                                 |
| Customs tariff number                   | 94032080                                                                                               |
| EAN                                     | 4028177663206                                                                                          |
| ETIM 9                                  | EC002504                                                                                               |
| ECLASS 8.0                              | 27180505                                                                                               |
|                                         |                                                                                                        |