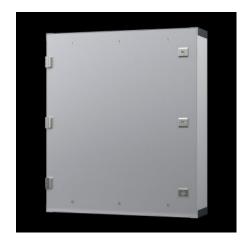

## CP 6380.610 - Optipanel

Aluminium enclosure, high thermal conductivity for optimum passive heat dissipation. For smaller panels and control solutions. Super-slimline design, needs hardly more space than the installed equipment itself.

#### **Features**

| Model No.          | CP 6380.610                                                |
|--------------------|------------------------------------------------------------|
| Design             | Support arm connection Ø 130 mm                            |
| Benefits           | Aluminium enclosure, high thermal conductivity for optimum |
|                    | passive heat dissipation.                                  |
|                    | Low weight coupled with high stability                     |
|                    | Compatible with all Rittal stand and support arm systems   |
| Material           | Enclosure: Extruded aluminium section                      |
|                    | Corner pieces: Die-cast zinc                               |
|                    | Corner protectors: Plastic                                 |
| General colour     | Natural anodised                                           |
| Colour             | Enclosure: Natural anodised                                |
|                    | Corner pieces: RAL 7035                                    |
|                    | Corner protectors: similar to RAL 7024                     |
| Supply includes    | Enclosure with hinged rear panel                           |
|                    | Seals                                                      |
|                    | Seals and assembly parts for front panels                  |
| Installation depth | 150 mm                                                     |
|                    |                                                            |

## Features

| IP protection category to IEC 60<br>529 | IP 65                                                                                                  |
|-----------------------------------------|--------------------------------------------------------------------------------------------------------|
| To fit front panel width                | 520 mm                                                                                                 |
| To fit front panel height               | 600 mm                                                                                                 |
| Design                                  | Servicing access from the rear                                                                         |
| Note                                    | The support arm connection may be swapped over by rotating the enclosure                               |
|                                         | 3 mm double-bit lock insert may be exchanged for 41 mm lock                                            |
|                                         | inserts, plastic handles and T handles, type C Hinging of the rear panel on the longest enclosure side |
|                                         | ——————————————————————————————————————                                                                 |
| Basic material                          | Aluminium                                                                                              |
| Lock                                    | Lock version: Cam                                                                                      |
|                                         | Number of locks: 2                                                                                     |
|                                         | Lock insert: 3 mm double-bit                                                                           |
| Packs of                                | 1 pc(s).                                                                                               |
| Net weight                              | 11.542                                                                                                 |
| Gross weight                            | 12.149                                                                                                 |
| Customs tariff number                   | 94032080                                                                                               |
| EAN                                     | 4028177663206                                                                                          |
| ETIM 9                                  | EC002504                                                                                               |
| ECLASS 8.0                              | 27180505                                                                                               |
|                                         |                                                                                                        |