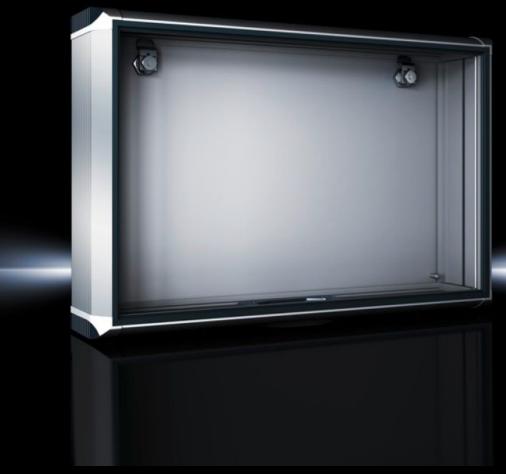

## CP 6380.610 - Optipanel

Aluminium enclosure, high thermal conductivity for optimum passive heat dissipation. For smaller panels and control solutions. Super-slimline design, needs hardly more space than the installed equipment itself.

#### **Features**

| Model No.          | CP 6380.610                                                |
|--------------------|------------------------------------------------------------|
| Design             | Support arm connection Ø 130 mm                            |
| Benefits           | Aluminium enclosure, high thermal conductivity for optimum |
|                    | passive heat dissipation.                                  |
|                    | Low weight coupled with high stability                     |
|                    | Compatible with all Rittal stand and support arm systems   |
| Material           | Enclosure: Extruded aluminium section                      |
|                    | Corner pieces: Die-cast zinc                               |
|                    | Corner protectors: Plastic                                 |
| General colour     | Natural anodised                                           |
| Colour             | Enclosure: Natural anodised                                |
|                    | Corner pieces: RAL 7035                                    |
|                    | Corner protectors: similar to RAL 7024                     |
| Supply includes    | Enclosure with hinged rear panel                           |
|                    | Seals                                                      |
|                    | Seals and assembly parts for front panels                  |
| Installation depth | 150 mm                                                     |
|                    |                                                            |

## Features

| IP protection category to IEC 60<br>529 | IP 65                                                                                                  |
|-----------------------------------------|--------------------------------------------------------------------------------------------------------|
| To fit front panel width                | 520 mm                                                                                                 |
| To fit front panel height               | 600 mm                                                                                                 |
| Design                                  | Servicing access from the rear                                                                         |
| Note                                    | The support arm connection may be swapped over by rotating the enclosure                               |
|                                         | 3 mm double-bit lock insert may be exchanged for 41 mm lock                                            |
|                                         | inserts, plastic handles and T handles, type C Hinging of the rear panel on the longest enclosure side |
|                                         | ——————————————————————————————————————                                                                 |
| Basic material                          | Aluminium                                                                                              |
| Lock                                    | Lock version: Cam                                                                                      |
|                                         | Number of locks: 2                                                                                     |
|                                         | Lock insert: 3 mm double-bit                                                                           |
| Packs of                                | 1 pc(s).                                                                                               |
| Net weight                              | 11.542                                                                                                 |
| Gross weight                            | 12.149                                                                                                 |
| Customs tariff number                   | 94032080                                                                                               |
| EAN                                     | 4028177663206                                                                                          |
| ETIM 9                                  | EC002504                                                                                               |
| ECLASS 8.0                              | 27180505                                                                                               |
|                                         |                                                                                                        |