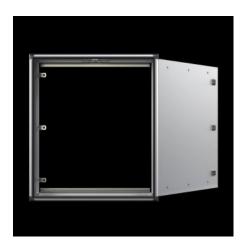

## CP 6380.610 - Optipanel

Aluminium enclosure, high thermal conductivity for optimum passive heat dissipation. For smaller panels and control solutions. Super-slimline design, needs hardly more space than the installed equipment itself.

#### **Features**

| Model No.          | CP 6380.610                                                |
|--------------------|------------------------------------------------------------|
| Design             | Support arm connection Ø 130 mm                            |
| Benefits           | Aluminium enclosure, high thermal conductivity for optimum |
|                    | passive heat dissipation.                                  |
|                    | Low weight coupled with high stability                     |
|                    | Compatible with all Rittal stand and support arm systems   |
| Material           | Enclosure: Extruded aluminium section                      |
|                    | Corner pieces: Die-cast zinc                               |
|                    | Corner protectors: Plastic                                 |
| General colour     | Natural anodised                                           |
| Colour             | Enclosure: Natural anodised                                |
|                    | Corner pieces: RAL 7035                                    |
|                    | Corner protectors: similar to RAL 7024                     |
| Supply includes    | Enclosure with hinged rear panel                           |
|                    | Seals                                                      |
|                    | Seals and assembly parts for front panels                  |
| Installation depth | 150 mm                                                     |
|                    |                                                            |

## Features

| IP protection category to IEC 60<br>529 | IP 65                                                                                                  |
|-----------------------------------------|--------------------------------------------------------------------------------------------------------|
| To fit front panel width                | 520 mm                                                                                                 |
| To fit front panel height               | 600 mm                                                                                                 |
| Design                                  | Servicing access from the rear                                                                         |
| Note                                    | The support arm connection may be swapped over by rotating the enclosure                               |
|                                         | 3 mm double-bit lock insert may be exchanged for 41 mm lock                                            |
|                                         | inserts, plastic handles and T handles, type C Hinging of the rear panel on the longest enclosure side |
|                                         | ——————————————————————————————————————                                                                 |
| Basic material                          | Aluminium                                                                                              |
| Lock                                    | Lock version: Cam                                                                                      |
|                                         | Number of locks: 2                                                                                     |
|                                         | Lock insert: 3 mm double-bit                                                                           |
| Packs of                                | 1 pc(s).                                                                                               |
| Net weight                              | 11.542                                                                                                 |
| Gross weight                            | 12.149                                                                                                 |
| Customs tariff number                   | 94032080                                                                                               |
| EAN                                     | 4028177663206                                                                                          |
| ETIM 9                                  | EC002504                                                                                               |
| ECLASS 8.0                              | 27180505                                                                                               |
|                                         |                                                                                                        |