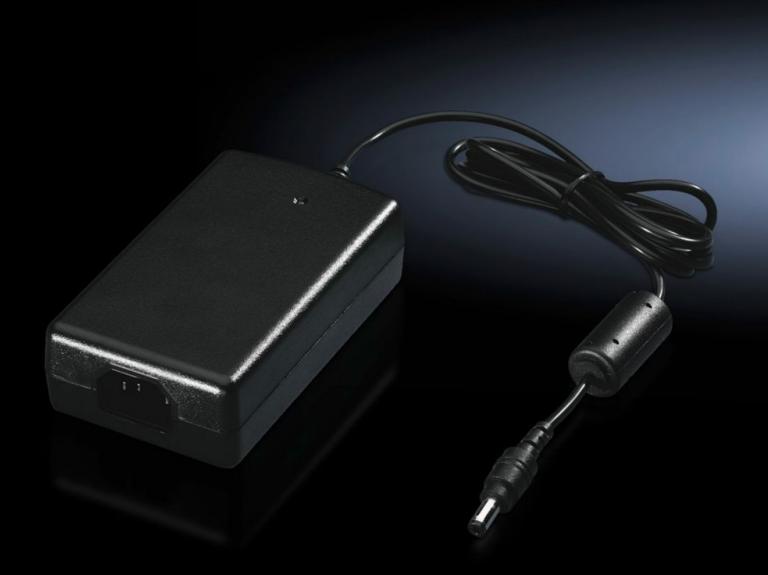

## SM 6450.050 - Power pack For TFT monitor

With IEC320 socket, with cable (1.5 m) for connecting to the TFT monitor.

## **Features**

| Model No.                   | SM 6450.050                                                                                              |
|-----------------------------|----------------------------------------------------------------------------------------------------------|
| Material                    | Enclosure: Plastic                                                                                       |
| Supply includes             | Power supply unit with IEC 60 320 connector C14 Integral cable (1.5 m) for connecting to the TFT monitor |
| Dimensions                  | Width: 112 mm<br>Height: 31 mm<br>Depth: 47 mm                                                           |
| Input voltage               | 100 - 240 V                                                                                              |
| Output voltage              | 12 V DC                                                                                                  |
| Operating temperature range | 10 °C40 °C                                                                                               |
| Storage temperature range   | -10 °C80 °C                                                                                              |
| Packs of                    | 1 pc(s).                                                                                                 |
| Net weight                  | 0.254                                                                                                    |
| Gross weight                | 0.294                                                                                                    |
| Customs tariff number       | 85043121                                                                                                 |
| EAN                         | 4028177390027                                                                                            |
| ETIM 9                      | EC001781                                                                                                 |
| ECLASS 8.0                  | 19089213                                                                                                 |