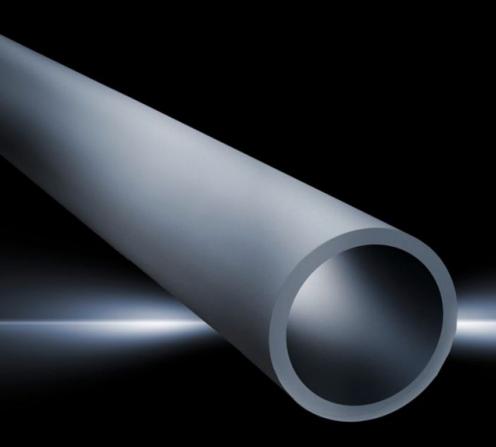

### CP 6501.000 - Support section CP 40, steel solid

Attached to the connection components via 2 clamping screws.

#### **Features**

| Model No.                     | CP 6501.000                                                                                                    |
|-------------------------------|----------------------------------------------------------------------------------------------------------------|
| Product description           | Attached to the connection components via 2 clamping screws.                                                   |
| Material                      | Steel conduit, powder-coated                                                                                   |
| Colour                        | RAL 7035                                                                                                       |
| Supply includes               | Support section                                                                                                |
| Diameter                      | 48,3 mm                                                                                                        |
| Length                        | 500 mm                                                                                                         |
| Material thickness            | 4 mm                                                                                                           |
| Packs of                      | 1 pc(s).                                                                                                       |
| Net weight                    | 2.15                                                                                                           |
| Gross weight                  | 2.212                                                                                                          |
| PCF per pack (cradle-to-gate) | 8 kg CO2 eq (Cat B)                                                                                            |
| Note on PCF category          | Category B: PCF value (cradle-to-gate) based on the product weight, approximately calculated and self-declared |
| Customs tariff number         | 73269098                                                                                                       |
| EAN                           | 4028177262867                                                                                                  |
| ETIM 9                        | EC000882                                                                                                       |
| ECLASS 8.0                    | 27400556                                                                                                       |
|                               |                                                                                                                |