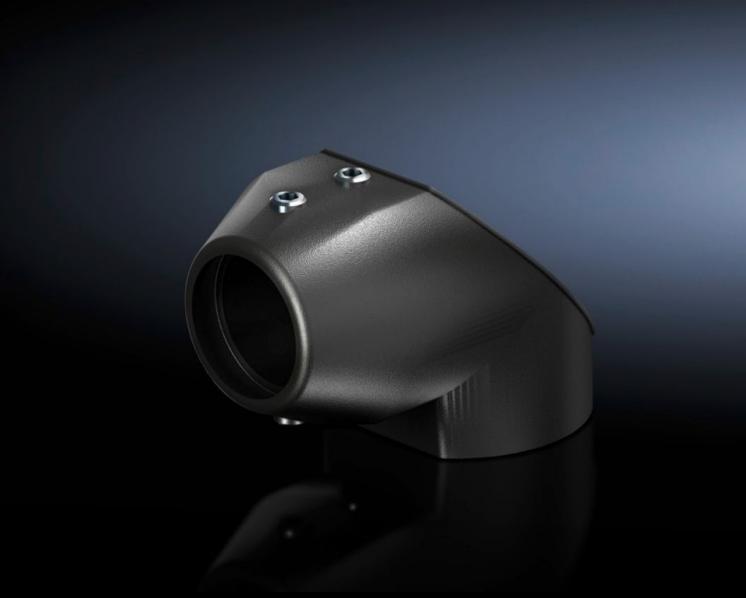

# CP 6501.120 - Angle coupling 90° CP 40, steel for support arm connection 90 x 71 mm

For rigid fastening of the enclosure to the support arm system 40.

#### **Features**

| Model No.                  | CP 6501.120                                |
|----------------------------|--------------------------------------------|
| Material                   | Cast aluminium                             |
| Surface finish             | Textured paint                             |
| Colour                     | RAL 7024                                   |
| Rotating/tilting           | Yes                                        |
| Rotation angle/swivel area | approx. 305°, lockable via clamping levers |
| Packs of                   | 1 pc(s).                                   |
| Net weight                 | 1.579                                      |
| Gross weight               | 1.584                                      |
| Customs tariff number      | 76169990                                   |
| EAN                        | 4028177436046                              |
| ETIM 9                     | EC000882                                   |
| ECLASS 8.0                 | 27400556                                   |