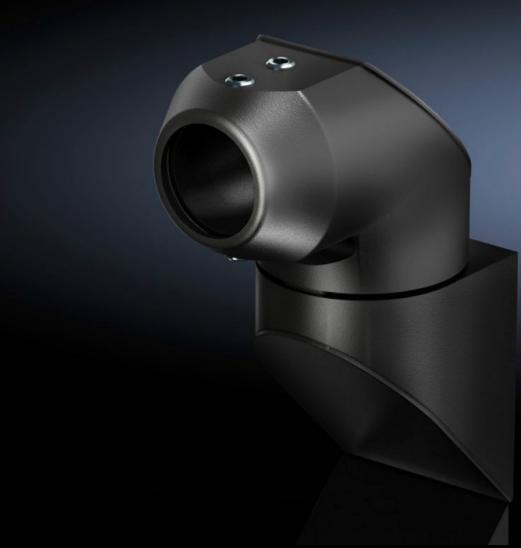

# CP 6501.150 - Wall-mounted hinge CP, 40, steel

For swivel mounting of the support arm on vertical surfaces.

#### **Features**

| CP 6501.150                                                 |
|-------------------------------------------------------------|
| Cast aluminium                                              |
| Textured paint                                              |
| RAL 7024                                                    |
| Yes                                                         |
| approx. 330°, provided the top joint is able to move freely |
| 1 pc(s).                                                    |
| 2.119                                                       |
| 2.128                                                       |
| 76169990                                                    |
| 4028177436077                                               |
| EC000882                                                    |
| 27400556                                                    |
|                                                             |