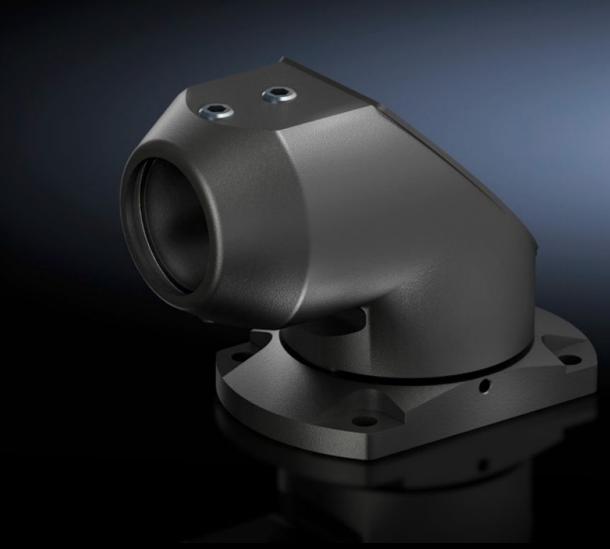

## CP 6501.160 - Top-mounted joint CP 40, steel

For swivel mounting of the support arm system on horizontal surfaces – also suitable for suspending from the ceiling.

### **Features**

| Model No.                  | CP 6501.160    |
|----------------------------|----------------|
| Material                   | Cast aluminium |
| Surface finish             | Textured paint |
| Colour                     | RAL 7024       |
| Rotating/tilting           | Yes            |
| Rotation angle/swivel area | approx. 300°   |
| Packs of                   | 1 pc(s).       |
| Net weight                 | 1.699          |
| Gross weight               | 1.735          |
| Customs tariff number      | 76169990       |
| EAN                        | 4028177436084  |
| ETIM 9                     | EC000882       |
| ECLASS 8.0                 | 27400556       |