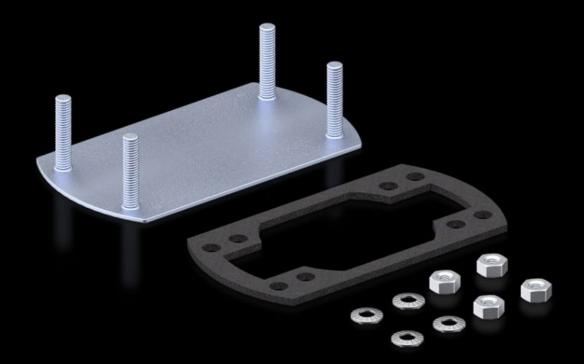

## CP 6505.100 - Cover plate for support arm connection

Cover plates for round and rectangular support arm connections.

## **Features**

| Model No.                     | CP 6505.100                                                                                                                                                                          |
|-------------------------------|--------------------------------------------------------------------------------------------------------------------------------------------------------------------------------------|
| Product description           | For secure sealing of an unrequired support arm connection in the enclosure                                                                                                          |
| Material                      | Sheet steel                                                                                                                                                                          |
| Surface finish                | Zinc plated, passivated                                                                                                                                                              |
| Supply includes               | Seal and assembly parts                                                                                                                                                              |
| To fit support arm connection | rectangular 120 x 65 mm                                                                                                                                                              |
| Note                          | If there are already 2 support arm cut-outs provided with the Comfort Panel, Optipanel and Compact Panel command panels, a cover plate is included with the supply of the enclosure. |
| Packs of                      | 1 pc(s).                                                                                                                                                                             |
| Net weight                    | 0.11                                                                                                                                                                                 |
| Gross weight                  | 0.129                                                                                                                                                                                |
| PCF per pack (cradle-to-gate) | 0.5 kg CO2 eq (Cat B)                                                                                                                                                                |
| Note on PCF category          | Category B: PCF value (cradle-to-gate) based on the product weight approximately calculated and self-declared                                                                        |
| Customs tariff number         | 73269098                                                                                                                                                                             |
| EAN                           | 4028177237704                                                                                                                                                                        |
| ETIM 9                        | EC000456                                                                                                                                                                             |
| ECLASS 8.0                    | 27189263                                                                                                                                                                             |