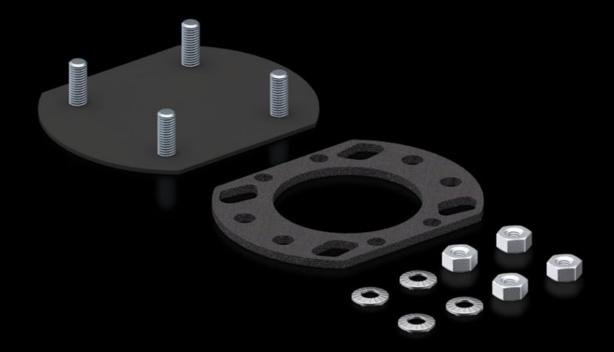

## CP 6505.200 - Cover plate for support arm connection

Cover plates for round and rectangular support arm connections.

## **Features**

| Model No.                     | CP 6505.200                                                                                                                                                                          |
|-------------------------------|--------------------------------------------------------------------------------------------------------------------------------------------------------------------------------------|
| Product description           | For secure sealing of an unrequired support arm connection in the enclosure                                                                                                          |
| Material                      | Sheet steel                                                                                                                                                                          |
| Surface finish                | Spray-finished                                                                                                                                                                       |
| Colour                        | RAL 7024                                                                                                                                                                             |
| Supply includes               | Seal and assembly parts                                                                                                                                                              |
| To fit support arm connection | rectangular 90 x 71 mm                                                                                                                                                               |
| Note                          | If there are already 2 support arm cut-outs provided with the Comfort Panel, Optipanel and Compact Panel command panels, a cover plate is included with the supply of the enclosure. |
| Packs of                      | 1 pc(s).                                                                                                                                                                             |
| Net weight                    | 0.1                                                                                                                                                                                  |
| Gross weight                  | 0.101                                                                                                                                                                                |
| PCF per pack (cradle-to-gate) | 0.5 kg CO2 eq (Cat B)                                                                                                                                                                |
| Note on PCF category          | Category B: PCF value (cradle-to-gate) based on the product weight, approximately calculated and self-declared                                                                       |
| Customs tariff number         | 73269098                                                                                                                                                                             |
| EAN                           | 4028177389823                                                                                                                                                                        |
| ETIM 9                        | EC000456                                                                                                                                                                             |
| ECLASS 8.0                    | 27189263                                                                                                                                                                             |