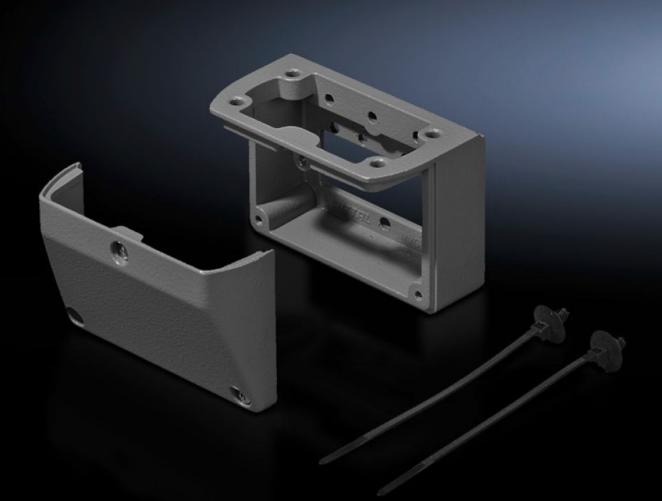

# CP 6508.010 - Connection console for support arm connection 120 x 65 mm

For rear connection of slimline operating housings. Removable lid for simple cable entry

#### Features

| Model No.             | CP 6508.010                                                                                                                             |
|-----------------------|-----------------------------------------------------------------------------------------------------------------------------------------|
| Design                | Connection to Rittal support arm systems<br>CP 40<br>CP 60<br>CP 120 via adaptor from support arm connection Ø 130 mm to 120<br>x 65 mm |
| Product description   | For rear connection of slimline operating housings. Removable lid for simple cable entry.                                               |
| Material              | Cast aluminium                                                                                                                          |
| Colour                | Console, cover: RAL 7024                                                                                                                |
| Supply includes       | 2 cable ties<br>Seal and assembly parts                                                                                                 |
| Rifid y/n             | Yes                                                                                                                                     |
| Note                  | Depending on the application, an attachment or coupling is required                                                                     |
| Packs of              | 1 pc(s).                                                                                                                                |
| Net weight            | 0.659                                                                                                                                   |
| Gross weight          | 0.685                                                                                                                                   |
| Customs tariff number | 76169990                                                                                                                                |
|                       |                                                                                                                                         |