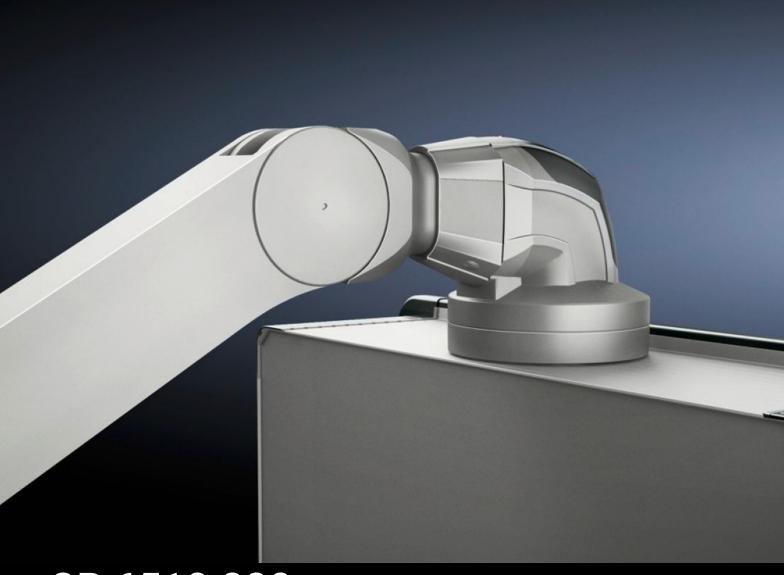

# CP 6510.330 - Support arm, height-adjustable for support arm systems CP 120

Offers enhanced ergonomics

#### **Features**

| Model No.            | CP 6510.330                                                                                                                                                                                                                                                                                                                                                                                                  |
|----------------------|--------------------------------------------------------------------------------------------------------------------------------------------------------------------------------------------------------------------------------------------------------------------------------------------------------------------------------------------------------------------------------------------------------------|
| Product description  | Offers enhanced ergonomics thanks to adjustment range for tall and short operators, for seated and standing work adjustable to up to 800 mm as required via an adjustment screw at the front of the support arm. Clip-off plastic panels for access to integral cable routing.                                                                                                                               |
| Benefits             | Precise coordination of the compression spring to the enclosure weight via an adjusting screw at the rear of the support arm Complete functional reliability – if the compression spring breaks, the arm will remain in position  Tilting angle of the mounted enclosure is identical in every height position  Cables with connectors such as DVI, VGA are easily inserted Integral locking in three stages |
| Colour               | RAL 9006                                                                                                                                                                                                                                                                                                                                                                                                     |
| Supply includes      | Assembly parts                                                                                                                                                                                                                                                                                                                                                                                               |
| Length               | 1090 mm                                                                                                                                                                                                                                                                                                                                                                                                      |
| Installation options | Maximum cross-section for cable entry 18 x 39 mm<br>Maximum number of cables that may be inserted: 3x Ø 7 mm and<br>2x Ø 8.5 mm                                                                                                                                                                                                                                                                              |
| Note on Model No.    | Weight range applies to configured enclosure and vertical support section.                                                                                                                                                                                                                                                                                                                                   |
| Dimensions           | Length: 1,090 mm                                                                                                                                                                                                                                                                                                                                                                                             |
| Load capacity        | 15 kg32 kg                                                                                                                                                                                                                                                                                                                                                                                                   |
| Packs of             | 1 pc(s).                                                                                                                                                                                                                                                                                                                                                                                                     |
| Net weight           | 18                                                                                                                                                                                                                                                                                                                                                                                                           |

#### Tender text

Support arm, height adjustable for support arm systems CP 120 Support arm, height adjustable offers enhanced ergonomics thanks to Adjustment range, for tall and short operators, for seated and standing work. Adjustable to a maximum of 800 mm as required via an adjusting screw at the front of the support arm. Complete functional reliability - if the compression spring breaks, the arm will remain in position. Clip-off plastic panels for access to integral cable routing. Tilting angle of the mounted enclosure is identical in every height position.