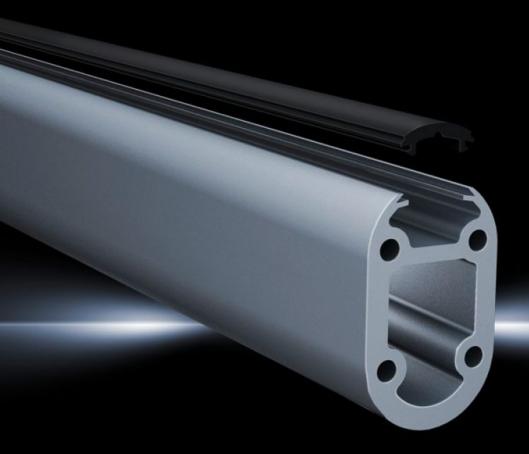

## CP 6513.050 - Support sections CP-L

Support sections for CP-L support arm system

## **Features**

| Model No.             | CP 6513.050                                                                                                                                             |
|-----------------------|---------------------------------------------------------------------------------------------------------------------------------------------------------|
| Design                | Open                                                                                                                                                    |
| Product description   | Attachment to the connection components with 4 self-tapping screws in the screw channel, may be cut to any required length, no thread-tapping required. |
| Material              | Support section: Extruded aluminium section                                                                                                             |
| Colour                | Support section: RAL 7035                                                                                                                               |
| Supply includes       | Support sections CP-L                                                                                                                                   |
| Length                | 1000 mm                                                                                                                                                 |
| Material thickness    | 8 mm                                                                                                                                                    |
| Dimensions            | Width: 50 mm<br>Height: 85 mm<br>Length: 1,000 mm                                                                                                       |
| Packs of              | 1 pc(s).                                                                                                                                                |
| Net weight            | 4.413                                                                                                                                                   |
| Gross weight          | 4.613                                                                                                                                                   |
| Customs tariff number | 76042990                                                                                                                                                |
| EAN                   | 4028177565807                                                                                                                                           |
| ECLASS 8.0            | 27400556                                                                                                                                                |
|                       |                                                                                                                                                         |