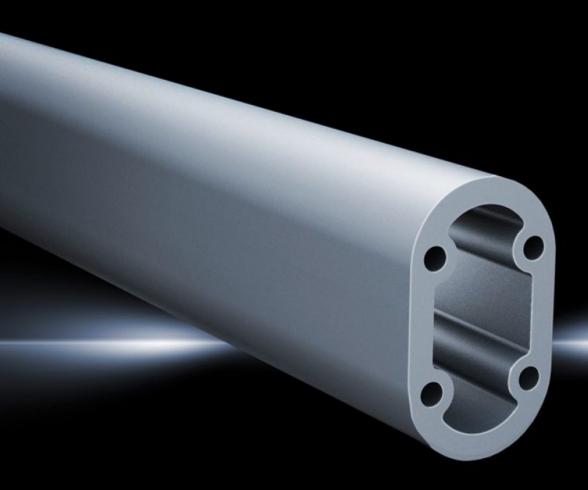

## CP 6515.000 - Support sections CP-L

Support sections for CP-L support arm system

## **Features**

| Model No.             | CP 6515.000                                                                                                                                             |
|-----------------------|---------------------------------------------------------------------------------------------------------------------------------------------------------|
| Design                | solid                                                                                                                                                   |
| Product description   | Attachment to the connection components with 4 self-tapping screws in the screw channel, may be cut to any required length, no thread-tapping required. |
| Material              | Support section: Extruded aluminium section                                                                                                             |
| Colour                | Support section: RAL 7035                                                                                                                               |
| Supply includes       | Support sections CP-L                                                                                                                                   |
| Length                | 2000 mm                                                                                                                                                 |
| Material thickness    | 8 mm                                                                                                                                                    |
| Dimensions            | Width: 50 mm<br>Height: 85 mm<br>Length: 2,000 mm                                                                                                       |
| Packs of              | 1 pc(s).                                                                                                                                                |
| Net weight            | 9.391                                                                                                                                                   |
| Gross weight          | 9.885                                                                                                                                                   |
| Customs tariff number | 76042990                                                                                                                                                |
| EAN                   | 4028177121799                                                                                                                                           |
| ECLASS 8.0            | 27400556                                                                                                                                                |
|                       |                                                                                                                                                         |