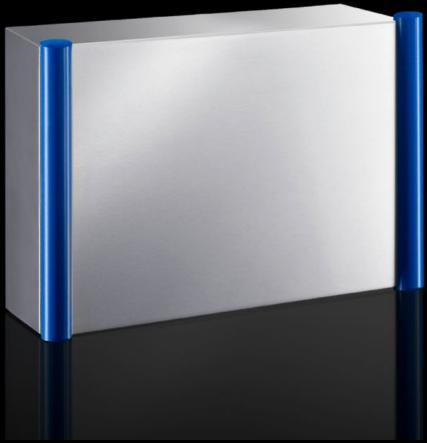

# CP 6539.010 - Command panel housing with door Stainless steel

Command panel housing with door made from stainless steel 1.4301 (AISI 304), with handle strips made from plastic approved for use with foodstuffs. May be combined with support arm system CP40, stainless steel.

#### **Features**

| Model No.       | CP 6539.010                                                                                                              |
|-----------------|--------------------------------------------------------------------------------------------------------------------------|
| Design          | With support arm connection CP 40, stainless steel                                                                       |
| Material        | Enclosure and door: Stainless steel 1.4301 (AISI 304) Handle strips: Plastic approved for use with foodstuffs, dyed blue |
| Surface finish  | Brushed, grain 400                                                                                                       |
| General colour  | Stainless steel                                                                                                          |
| Colour          | Handle strips: similar to RAL 5002                                                                                       |
| Supply includes | Enclosure of all-round solid construction                                                                                |
|                 | Cut-out and reinforcement for support arm system CP 40 stainless steel                                                   |
|                 | Fastener with guide plate                                                                                                |
|                 | Door with sealing frame and side handle strips                                                                           |
|                 | Lock: 3 mm double-bit                                                                                                    |
| Dimensions      | Width: 600 mm                                                                                                            |
|                 | Height: 400 mm                                                                                                           |
|                 | Depth: 150 mm                                                                                                            |