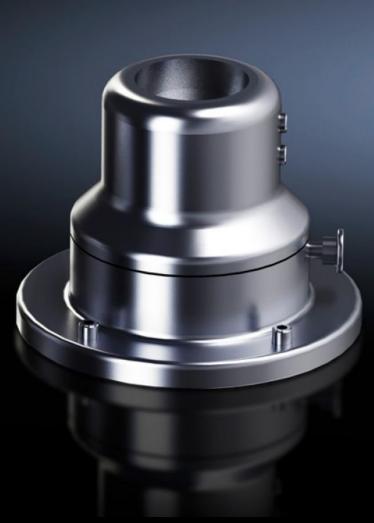

## CP 6663.400 - Wall/base mounting bracket, swivel, CP 40, stainless steel

For swivel mounting of the support arm system to vertical or horizontal surfaces.

## **Features**

| Model No.                            | CP 6663.400                                                  |
|--------------------------------------|--------------------------------------------------------------|
| Design                               | Front, hole Ø 9 mm                                           |
| Material                             | Stainless steel 1.4305 (AISI 303)                            |
| IP protection category to IEC 60 529 | IP 66 to IEC 60 529, 2014-09<br>IP X9 to IEC 60 529, 2014-09 |
| Rotating/tilting                     | Yes                                                          |
| Rotation angle/swivel area           | Approx. 350°, lockable via knurled screws                    |
| Packs of                             | 1 pc(s).                                                     |
| Net weight                           | 4.292                                                        |
| Gross weight                         | 4.68                                                         |
| Customs tariff number                | 73182900                                                     |
| EAN                                  | 4028177122222                                                |
| ETIM 9                               | EC000882                                                     |
| ECLASS 8.0                           | 27400556                                                     |
|                                      |                                                              |