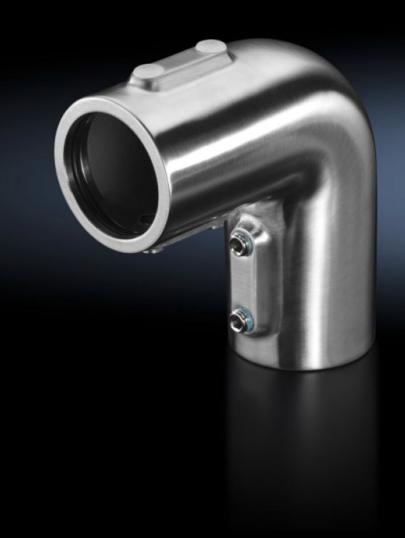

# CP 6664.300 - Angle piece 90° CP 40, stainless steel

For connecting horizontal and vertical support arm components.

### **Features**

| CP 6664.300                       |
|-----------------------------------|
| Stainless steel 1.4305 (AISI 303) |
| IP 66 to IEC 60 529, 2014-09      |
| IP X9 to IEC 60 529, 2014-09      |
| Yes                               |
| 1 pc(s).                          |
| 1.64                              |
| 1.852                             |
| 73182900                          |
| 4028177665927                     |
| EC000882                          |
| 27400556                          |
|                                   |