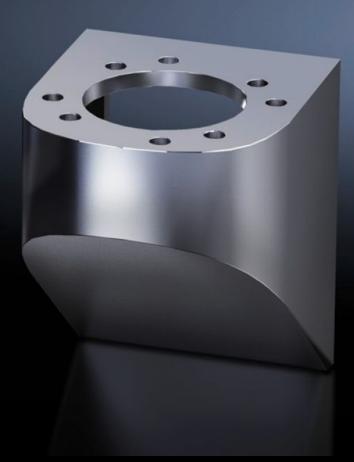

# CP 6665.000 Wall console CP 40, stainless steel

State: 11.09.2025 (Source: rittal.com/bg-bg)

# CP 6665.000 - Wall console CP 40, stainless steel

#### **Features**

| Model No.                               | CP 6665.000                                                                                                                                                                    |
|-----------------------------------------|--------------------------------------------------------------------------------------------------------------------------------------------------------------------------------|
| Design                                  | Rear, M8 thread                                                                                                                                                                |
| Applications                            | With holes for mounting Base mount, swivel, CP 40, stainless steel (6663.500), with 4 screws Wall/base mount, rigid, CP 40, stainless steel (6663.000), with 4 screws and nuts |
| Material                                | Stainless steel 1.4301 (AISI 304)                                                                                                                                              |
| IP protection category to IEC 60<br>529 | IP 66 to IEC 60 529, 2014-09<br>IP X9 to IEC 60 529, 2014-09                                                                                                                   |
| Rifid y/n                               | Yes                                                                                                                                                                            |
| Packs of                                | 1 pc(s).                                                                                                                                                                       |
| Net weight                              | 1.237                                                                                                                                                                          |
| Gross weight                            | 1.44                                                                                                                                                                           |
| Customs tariff number                   | 73269098                                                                                                                                                                       |
| EAN                                     | 4028177122284                                                                                                                                                                  |
| ETIM 9                                  | EC000882                                                                                                                                                                       |
| ECLASS 8.0                              | 27400556                                                                                                                                                                       |