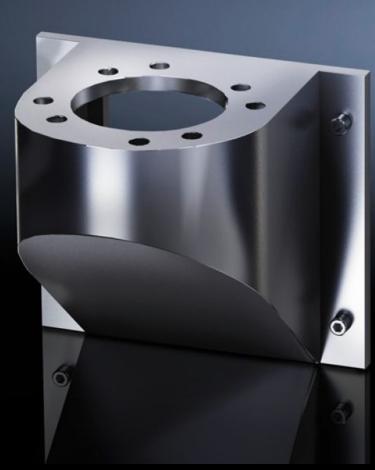

# CP 6665.500 Wall console CP 40, stainless steel

State: 15.09.2025 (Source: rittal.com/bg-bg)

# CP 6665.500 - Wall console CP 40, stainless steel

#### **Features**

| Model No.                               | CP 6665.500                                                                                                                                                                    |
|-----------------------------------------|--------------------------------------------------------------------------------------------------------------------------------------------------------------------------------|
| Design                                  | Front, hole Ø 9 mm                                                                                                                                                             |
| Applications                            | With holes for mounting Base mount, swivel, CP 40, stainless steel (6663.500), with 4 screws Wall/base mount, rigid, CP 40, stainless steel (6663.000), with 4 screws and nuts |
| Material                                | Stainless steel 1.4301 (AISI 304)                                                                                                                                              |
| IP protection category to IEC 60<br>529 | IP 66 to IEC 60 529, 2014-09<br>IP X9 to IEC 60 529, 2014-09                                                                                                                   |
| Rifid y/n                               | Yes                                                                                                                                                                            |
| Packs of                                | 1 pc(s).                                                                                                                                                                       |
| Net weight                              | 1.6                                                                                                                                                                            |
| Gross weight                            | 1.755                                                                                                                                                                          |
| Customs tariff number                   | 73269098                                                                                                                                                                       |
| EAN                                     | 4028177184725                                                                                                                                                                  |
| ETIM 9                                  | EC000882                                                                                                                                                                       |
| ECLASS 8.0                              | 27400556                                                                                                                                                                       |