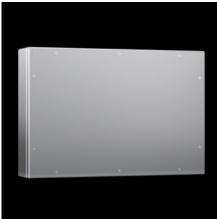

#### CP 6681.000 - Premium Panel Stainless steel

Premium Panel made of stainless steel 1.4301 (AISI 304), resistant to high-pressure cleaning.

#### **Features**

| Model No.                            | CP 6681.000                                                                                                                                                                                                                                                                                    |
|--------------------------------------|------------------------------------------------------------------------------------------------------------------------------------------------------------------------------------------------------------------------------------------------------------------------------------------------|
| Design                               | With support arm connection CP 40, stainless steel                                                                                                                                                                                                                                             |
| Benefits                             | Resistant to high-pressure cleaning: The seal lies between two surfaces and is optimally compressed by the screw fastening. Suitable for clean room use: Screw fastening to comply with high standards in the food industry. With plastic stoppers on the inside or hex screws on the outside. |
| Material                             | Stainless steel 1.4301 (AISI 304)                                                                                                                                                                                                                                                              |
| Surface finish                       | Brushed, grain 400                                                                                                                                                                                                                                                                             |
| Dimensions                           | Width: 530 mm<br>Height: 360 mm<br>Depth: 120 mm                                                                                                                                                                                                                                               |
| IP protection category to IEC 60 529 | IP 66<br>IP X9                                                                                                                                                                                                                                                                                 |
| To fit support arm connection        | Top or bottom (by rotating the enclosure)                                                                                                                                                                                                                                                      |
| Cleanroom class                      | Air purity class 1 to DIN EN ISO 14 644-1                                                                                                                                                                                                                                                      |
| Basic material                       | Stainless steel 1.4301 (AISI 304)                                                                                                                                                                                                                                                              |
| Packs of                             | 1 pc(s).                                                                                                                                                                                                                                                                                       |
| ·                                    |                                                                                                                                                                                                                                                                                                |