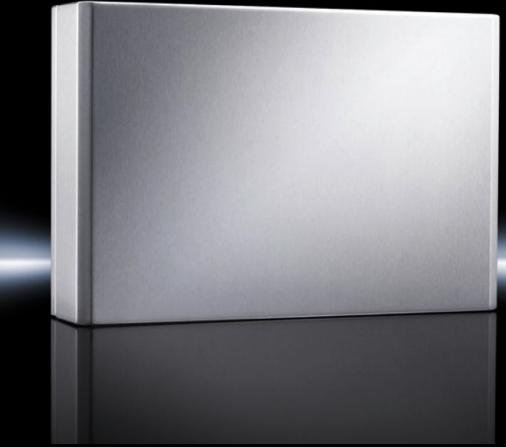

#### CP 6681.000 - Premium Panel Stainless steel

Premium Panel made of stainless steel 1.4301 (AISI 304), resistant to high-pressure cleaning.

#### **Features**

| Model No.                            | CP 6681.000                                                                                                                                                                                                                                                                                    |
|--------------------------------------|------------------------------------------------------------------------------------------------------------------------------------------------------------------------------------------------------------------------------------------------------------------------------------------------|
| Design                               | With support arm connection CP 40, stainless steel                                                                                                                                                                                                                                             |
| Benefits                             | Resistant to high-pressure cleaning: The seal lies between two surfaces and is optimally compressed by the screw fastening. Suitable for clean room use: Screw fastening to comply with high standards in the food industry. With plastic stoppers on the inside or hex screws on the outside. |
| Material                             | Stainless steel 1.4301 (AISI 304)                                                                                                                                                                                                                                                              |
| Surface finish                       | Brushed, grain 400                                                                                                                                                                                                                                                                             |
| Dimensions                           | Width: 530 mm<br>Height: 360 mm<br>Depth: 120 mm                                                                                                                                                                                                                                               |
| IP protection category to IEC 60 529 | IP 66<br>IP X9                                                                                                                                                                                                                                                                                 |
| To fit support arm connection        | Top or bottom (by rotating the enclosure)                                                                                                                                                                                                                                                      |
| Cleanroom class                      | Air purity class 1 to DIN EN ISO 14 644-1                                                                                                                                                                                                                                                      |
| Basic material                       | Stainless steel 1.4301 (AISI 304)                                                                                                                                                                                                                                                              |
| Packs of                             | 1 pc(s).                                                                                                                                                                                                                                                                                       |
| ·                                    |                                                                                                                                                                                                                                                                                                |