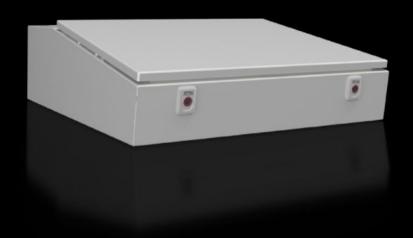

## CX 6710.000 - CX desk unit

Four widths form the bridge to two- or three-piece assembly of the CX console system.

#### **Features**

| Model No.       | CX 6710.000                                                                                                                                                                                             |
|-----------------|---------------------------------------------------------------------------------------------------------------------------------------------------------------------------------------------------------|
| Design          | Desk section                                                                                                                                                                                            |
| Material        | Enclosure: Sheet steel 1.5 mm<br>Console lid: Sheet steel 2.0 mm, all-round foamed-in PU seal                                                                                                           |
| Surface finish  | Enclosure and cover: Dipcoat primed, powder-coated on the outside, textured paint                                                                                                                       |
| Colour          | RAL 7035                                                                                                                                                                                                |
| Supply includes | Enclosure Cover hinged at rear, 2 stays with automatic locking. Automatic unlocking on the left, manual unlocking on the right Opening for running cables into the enclosure base Lock: 3 mm double-bit |
| Dimensions      | Width: 600 mm<br>Depth: 745 mm                                                                                                                                                                          |
| Height, front   | 130 mm                                                                                                                                                                                                  |
| Height rear     | 200 mm                                                                                                                                                                                                  |
| IK Code         | IK10                                                                                                                                                                                                    |
|                 |                                                                                                                                                                                                         |