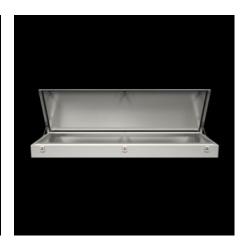

#### **Features**

| Model No.       | CX 6710.000                                                                                                                                                                                             |
|-----------------|---------------------------------------------------------------------------------------------------------------------------------------------------------------------------------------------------------|
| Design          | Desk section                                                                                                                                                                                            |
| Material        | Enclosure: Sheet steel 1.5 mm<br>Console lid: Sheet steel 2.0 mm, all-round foamed-in PU seal                                                                                                           |
| Surface finish  | Enclosure and cover: Dipcoat primed, powder-coated on the outside, textured paint                                                                                                                       |
| Colour          | RAL 7035                                                                                                                                                                                                |
| Supply includes | Enclosure Cover hinged at rear, 2 stays with automatic locking. Automatic unlocking on the left, manual unlocking on the right Opening for running cables into the enclosure base Lock: 3 mm double-bit |
| Dimensions      | Width: 600 mm<br>Depth: 745 mm                                                                                                                                                                          |
| Height, front   | 130 mm                                                                                                                                                                                                  |
| Height rear     | 200 mm                                                                                                                                                                                                  |
| IK Code         | IK10                                                                                                                                                                                                    |
|                 |                                                                                                                                                                                                         |