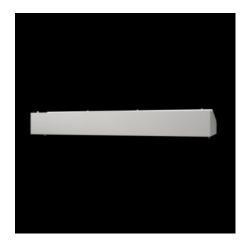

### CX 6711.000 - CX desk unit

Four widths form the bridge to two- or three-piece assembly of the CX console system.

#### **Features**

| Model No.       | CX 6711.000                                                                                                                                                                                             |
|-----------------|---------------------------------------------------------------------------------------------------------------------------------------------------------------------------------------------------------|
| Design          | Desk section                                                                                                                                                                                            |
| Material        | Enclosure: Sheet steel 1.5 mm<br>Console lid: Sheet steel 2.0 mm, all-round foamed-in PU seal                                                                                                           |
| Surface finish  | Enclosure and cover: Dipcoat primed, powder-coated on the outside, textured paint                                                                                                                       |
| Colour          | RAL 7035                                                                                                                                                                                                |
| Supply includes | Enclosure Cover hinged at rear, 2 stays with automatic locking. Automatic unlocking on the left, manual unlocking on the right Opening for running cables into the enclosure base Lock: 3 mm double-bit |
| Dimensions      | Width: 800 mm<br>Depth: 745 mm                                                                                                                                                                          |
| Height, front   | 130 mm                                                                                                                                                                                                  |
| Height rear     | 200 mm                                                                                                                                                                                                  |
| IK Code         | IK10                                                                                                                                                                                                    |
|                 |                                                                                                                                                                                                         |