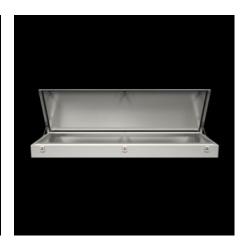

#### **Features**

| Model No.       | CX 6711.000                                                                                                                                                                                             |
|-----------------|---------------------------------------------------------------------------------------------------------------------------------------------------------------------------------------------------------|
| Design          | Desk section                                                                                                                                                                                            |
| Material        | Enclosure: Sheet steel 1.5 mm<br>Console lid: Sheet steel 2.0 mm, all-round foamed-in PU seal                                                                                                           |
| Surface finish  | Enclosure and cover: Dipcoat primed, powder-coated on the outside, textured paint                                                                                                                       |
| Colour          | RAL 7035                                                                                                                                                                                                |
| Supply includes | Enclosure Cover hinged at rear, 2 stays with automatic locking. Automatic unlocking on the left, manual unlocking on the right Opening for running cables into the enclosure base Lock: 3 mm double-bit |
| Dimensions      | Width: 800 mm<br>Depth: 745 mm                                                                                                                                                                          |
| Height, front   | 130 mm                                                                                                                                                                                                  |
| Height rear     | 200 mm                                                                                                                                                                                                  |
| IK Code         | IK10                                                                                                                                                                                                    |
|                 |                                                                                                                                                                                                         |