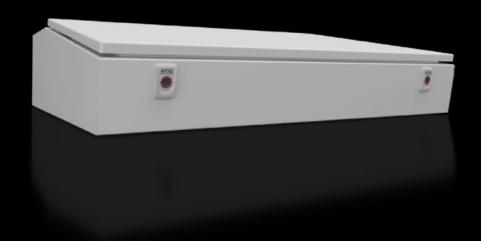

### CX 6711.000 - CX desk unit

Four widths form the bridge to two- or three-piece assembly of the CX console system.

#### **Features**

| Model No.       | CX 6711.000                                                                                                                                                                                             |
|-----------------|---------------------------------------------------------------------------------------------------------------------------------------------------------------------------------------------------------|
| Design          | Desk section                                                                                                                                                                                            |
| Material        | Enclosure: Sheet steel 1.5 mm<br>Console lid: Sheet steel 2.0 mm, all-round foamed-in PU seal                                                                                                           |
| Surface finish  | Enclosure and cover: Dipcoat primed, powder-coated on the outside, textured paint                                                                                                                       |
| Colour          | RAL 7035                                                                                                                                                                                                |
| Supply includes | Enclosure Cover hinged at rear, 2 stays with automatic locking. Automatic unlocking on the left, manual unlocking on the right Opening for running cables into the enclosure base Lock: 3 mm double-bit |
| Dimensions      | Width: 800 mm<br>Depth: 745 mm                                                                                                                                                                          |
| Height, front   | 130 mm                                                                                                                                                                                                  |
| Height rear     | 200 mm                                                                                                                                                                                                  |
| IK Code         | IK10                                                                                                                                                                                                    |
|                 |                                                                                                                                                                                                         |