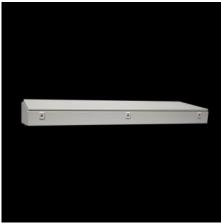

### CX 6711.000 - CX desk unit

Four widths form the bridge to two- or three-piece assembly of the CX console system.

#### **Features**

| Model No.       | CX 6711.000                                                                                                                                                                                             |
|-----------------|---------------------------------------------------------------------------------------------------------------------------------------------------------------------------------------------------------|
| Design          | Desk section                                                                                                                                                                                            |
| Material        | Enclosure: Sheet steel 1.5 mm<br>Console lid: Sheet steel 2.0 mm, all-round foamed-in PU seal                                                                                                           |
| Surface finish  | Enclosure and cover: Dipcoat primed, powder-coated on the outside, textured paint                                                                                                                       |
| Colour          | RAL 7035                                                                                                                                                                                                |
| Supply includes | Enclosure Cover hinged at rear, 2 stays with automatic locking. Automatic unlocking on the left, manual unlocking on the right Opening for running cables into the enclosure base Lock: 3 mm double-bit |
| Dimensions      | Width: 800 mm<br>Depth: 745 mm                                                                                                                                                                          |
| Height, front   | 130 mm                                                                                                                                                                                                  |
| Height rear     | 200 mm                                                                                                                                                                                                  |
| IK Code         | IK10                                                                                                                                                                                                    |
|                 |                                                                                                                                                                                                         |