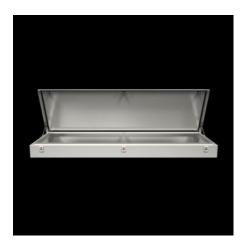

#### **Features**

| Model No.       | CX 6712.000                                                                                                                                                                                             |
|-----------------|---------------------------------------------------------------------------------------------------------------------------------------------------------------------------------------------------------|
| Design          | Desk section                                                                                                                                                                                            |
| Material        | Enclosure: Sheet steel 1.5 mm<br>Console lid: Sheet steel 2.0 mm, all-round foamed-in PU seal                                                                                                           |
| Surface finish  | Enclosure and cover: Dipcoat primed, powder-coated on the outside textured paint                                                                                                                        |
| Colour          | RAL 7035                                                                                                                                                                                                |
| Supply includes | Enclosure Cover hinged at rear, 2 stays with automatic locking. Automatic unlocking on the left, manual unlocking on the right Opening for running cables into the enclosure base Lock: 3 mm double-bit |
| Dimensions      | Width: 1,200 mm<br>Depth: 745 mm                                                                                                                                                                        |
| Height, front   | 130 mm                                                                                                                                                                                                  |
| Height rear     | 200 mm                                                                                                                                                                                                  |
| Number of doors | 2                                                                                                                                                                                                       |
| IK Code         | IK10                                                                                                                                                                                                    |
|                 |                                                                                                                                                                                                         |