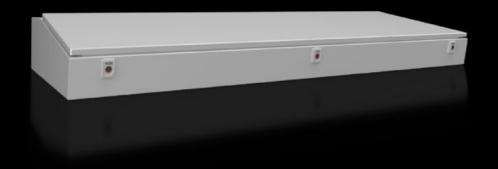

#### CX 6712.000 - CX desk unit

Four widths form the bridge to two- or three-piece assembly of the CX console system.

#### **Features**

| Model No.       | CX 6712.000                                                                                                                                                                                             |
|-----------------|---------------------------------------------------------------------------------------------------------------------------------------------------------------------------------------------------------|
| Design          | Desk section                                                                                                                                                                                            |
| Material        | Enclosure: Sheet steel 1.5 mm<br>Console lid: Sheet steel 2.0 mm, all-round foamed-in PU seal                                                                                                           |
| Surface finish  | Enclosure and cover: Dipcoat primed, powder-coated on the outside textured paint                                                                                                                        |
| Colour          | RAL 7035                                                                                                                                                                                                |
| Supply includes | Enclosure Cover hinged at rear, 2 stays with automatic locking. Automatic unlocking on the left, manual unlocking on the right Opening for running cables into the enclosure base Lock: 3 mm double-bit |
| Dimensions      | Width: 1,200 mm<br>Depth: 745 mm                                                                                                                                                                        |
| Height, front   | 130 mm                                                                                                                                                                                                  |
| Height rear     | 200 mm                                                                                                                                                                                                  |
| Number of doors | 2                                                                                                                                                                                                       |
| IK Code         | IK10                                                                                                                                                                                                    |
|                 |                                                                                                                                                                                                         |