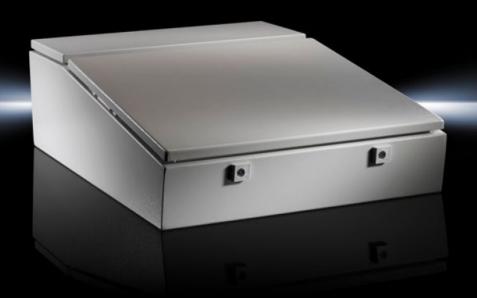

## TP 6712.500 - Desk units for 2-part assembly

Four widths complete the console system.

#### **Features**

| Model No.                               | TP 6712.500                                                                                                                                                                       |
|-----------------------------------------|-----------------------------------------------------------------------------------------------------------------------------------------------------------------------------------|
| Material                                | Enclosure: Sheet steel 1.5 mm<br>Door and console cover: Sheet steel, 2.0 mm, all-round foamed-in<br>PU seal                                                                      |
| Surface finish                          | Dipcoat-primed, powder-coated on the outside, textured paint                                                                                                                      |
| Colour                                  | RAL 7035                                                                                                                                                                          |
| Supply includes                         | Enclosure Cover hinged at rear, 2 stays with automatic locking. Automatic unlocking on the left, manual unlocking on the right Opening for running cables into the enclosure base |
| IK Code                                 | IK08                                                                                                                                                                              |
| Basic material                          | Sheet steel                                                                                                                                                                       |
| Dimensions                              | Width: 1,200 mm<br>Height: 240 mm<br>Depth: 732 mm                                                                                                                                |
| IP protection category to IEC 60<br>529 | IP 55                                                                                                                                                                             |
| Protection category NEMA                | NEMA 12                                                                                                                                                                           |
| Packs of                                | 1 pc(s).                                                                                                                                                                          |
| Net weight                              | 38                                                                                                                                                                                |
| Gross weight                            | 40                                                                                                                                                                                |
| Customs tariff number                   | 94032080                                                                                                                                                                          |
| EAN                                     | 4028177554207                                                                                                                                                                     |
| ETIM 9                                  | EC000784                                                                                                                                                                          |
| ECLASS 8.0                              | 27180504                                                                                                                                                                          |