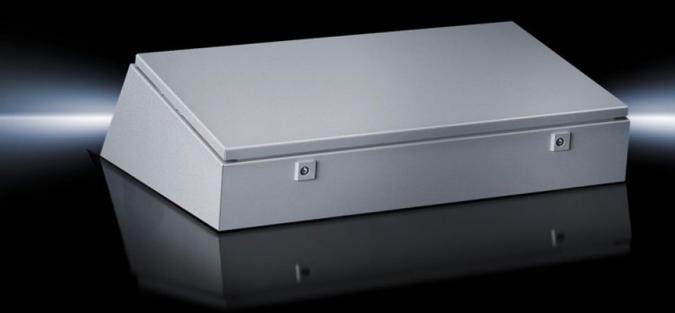

### TP 6714.500 - Desk units for 3-part assembly

Four widths form the bridge for a three-piece configuration of the TopConsole system.

#### **Features**

| Model No.                               | TP 6714.500                                                                                                                                                                       |
|-----------------------------------------|-----------------------------------------------------------------------------------------------------------------------------------------------------------------------------------|
| Material                                | Enclosure: Sheet steel 1.5 mm<br>Door and console cover: Sheet steel, 2.0 mm, all-round foamed-in<br>PU seal                                                                      |
| Surface finish                          | Dipcoat-primed, powder-coated on the outside, textured paint                                                                                                                      |
| Colour                                  | RAL 7035                                                                                                                                                                          |
| Supply includes                         | Enclosure Cover hinged at rear, 2 stays with automatic locking. Automatic unlocking on the left, manual unlocking on the right Opening for running cables into the enclosure base |
| IK Code                                 | IK08                                                                                                                                                                              |
| Basic material                          | Sheet steel                                                                                                                                                                       |
| Dimensions                              | Width: 600 mm<br>Height: 235 mm<br>Depth: 730 mm                                                                                                                                  |
| IP protection category to IEC 60<br>529 | IP 55                                                                                                                                                                             |
| Protection category NEMA                | NEMA 12                                                                                                                                                                           |
| Packs of                                | 1 pc(s).                                                                                                                                                                          |
| Net weight                              | 17.958                                                                                                                                                                            |
| Gross weight                            | 18.48                                                                                                                                                                             |
| Customs tariff number                   | 94032080                                                                                                                                                                          |
| EAN                                     | 4028177554221                                                                                                                                                                     |
| ETIM 9                                  | EC000784                                                                                                                                                                          |
| ECLASS 8.0                              | 27180504                                                                                                                                                                          |
|                                         |                                                                                                                                                                                   |