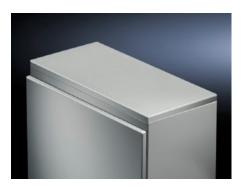

## CM 6730.030 - Cover plate for TP

As cover for a TP pedestal.

### Features

| Model No.                               | CM 6730.030                                                                                                                |
|-----------------------------------------|----------------------------------------------------------------------------------------------------------------------------|
| Product description                     | To conceal the entire base opening with CM or for covering the complete top opening when using the pedestals on their own. |
| Material                                | Sheet steel                                                                                                                |
| Surface finish                          | Textured paint                                                                                                             |
| Colour                                  | RAL 7035                                                                                                                   |
| Supply includes                         | Assembly parts                                                                                                             |
| Dimensions                              | Height: 24.5 mm                                                                                                            |
| To fit                                  | Enclosure type: TP pedestals<br>Width: = 1,600 mm<br>Depth: = 400 mm                                                       |
| IP protection category to IEC 60<br>529 | IP 55                                                                                                                      |
| Protection category NEMA                | NEMA 12                                                                                                                    |
| Packs of                                | 1 pc(s).                                                                                                                   |
| Net weight                              | 10.009                                                                                                                     |
| Gross weight                            | 10.536                                                                                                                     |
| Customs tariff number                   | 94039910                                                                                                                   |
| EAN                                     | 4028177554375                                                                                                              |
|                                         |                                                                                                                            |