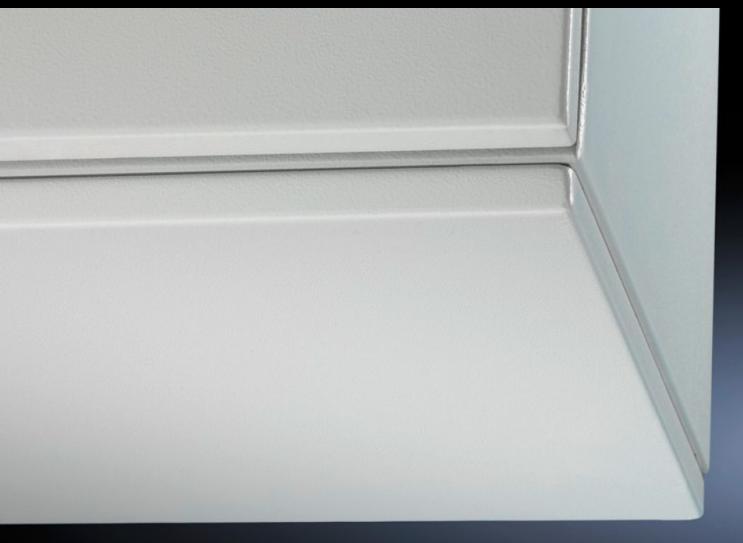

## CM 6730.110 - Cover plate for TP

As cover for a TP pedestal.

#### **Features**

| Model No.                               | CM 6730.110                                                                                                                |
|-----------------------------------------|----------------------------------------------------------------------------------------------------------------------------|
| Product description                     | To conceal the entire base opening with CM or for covering the complete top opening when using the pedestals on their own. |
| Material                                | Sheet steel                                                                                                                |
| Surface finish                          | Textured paint                                                                                                             |
| Colour                                  | RAL 7035                                                                                                                   |
| Supply includes                         | Assembly parts                                                                                                             |
| Dimensions                              | Height: 24.5 mm                                                                                                            |
| To fit                                  | Enclosure type: TP pedestals Width: = 800 mm Depth: = 500 mm                                                               |
| IP protection category to IEC 60<br>529 | IP 55                                                                                                                      |
| Protection category NEMA                | NEMA 12                                                                                                                    |
| Packs of                                | 1 pc(s).                                                                                                                   |
| Net weight                              | 6.584                                                                                                                      |
| Gross weight                            | 6.931                                                                                                                      |
| Customs tariff number                   | 94039910                                                                                                                   |
| EAN                                     | 4028177554405                                                                                                              |